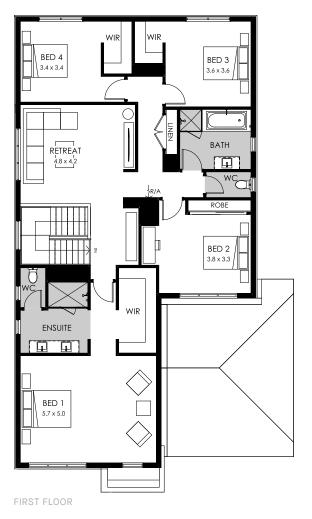

# Montpellier

Available sizes: 39

The Montpellier redefines family living through a thoughtful design that delivers on functionality.

The sizeable double storey floorplan meets the needs of any family with four bedrooms and multiple living areas.

#### **Specifications**

| Total area | 358.37m <sup>2</sup> / 38.57sq |
|------------|--------------------------------|
| Width      | 11.74m                         |
| Length     | 19.79m                         |