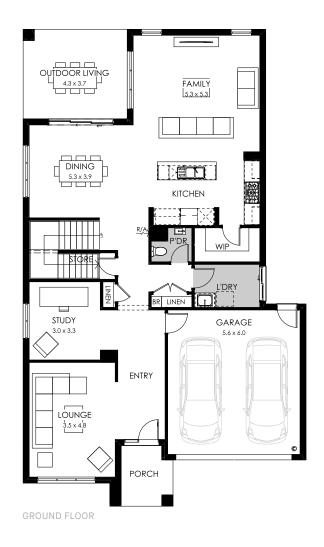

# Montpellier

Available sizes: 39

The Montpellier redefines family living through a thoughtful design that delivers on functionality.

The sizeable double storey floorplan meets the needs of any family with four bedrooms and multiple living areas.

#### **Specifications**

| Total area | 358.37m <sup>2</sup> / 38.57sq |
|------------|--------------------------------|
| Width      | 11.74m                         |
| Length     | 19.79m                         |