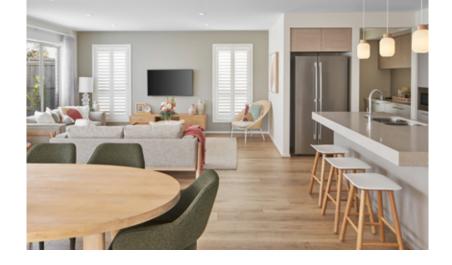

Available sizes: 31 / 29 / 25

The perfect entertainer, the Catalina offers spacious single floor living with an abundance of natural light.

A walk-in pantry will delight serious dinner-party cooks, while the outdoor living area offers a beautiful space to share with your favourite people.