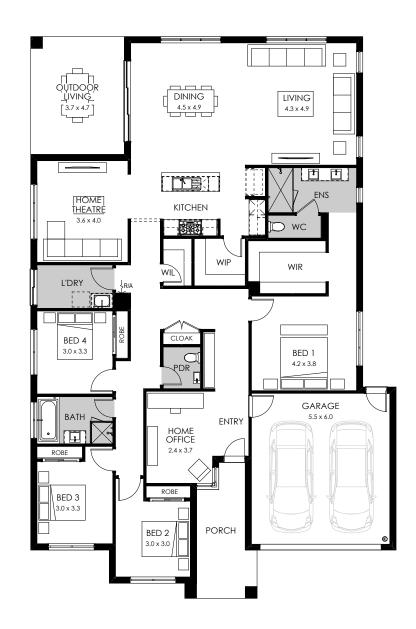

## Specifications

| Total area | 283.52m² / 30.52sq |
|------------|--------------------|
| Width      | 14.51m             |
| Length     | 21.71m             |

🕮 4 宁 2 🚍 2

## Design options available

- 5th bedroom
- Larger living
- Alternate study
- Alternate kitchen
- Alternate laundry
- · Bath to ensuite
- Bathroom upgrade
- Butler's pantry
- Grand laundry
- Guest bedroom
- Multipurpose room
- · Rear flip
- Outdoor living