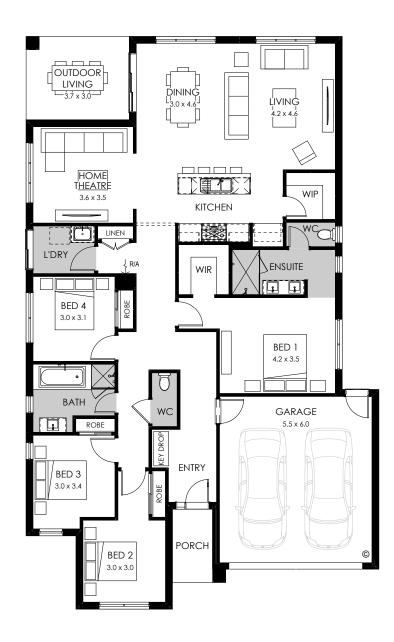

#### Specifications

Fits lot length (32m)

Fits lot width

| Total area | 265.59m² / 28.59sq |
|------------|--------------------|
| Width      | 12.71m             |
| Length     | 24.23m             |
|            |                    |

🚍 2

14m

Design options available

🕁 2

• 5th bedroom

- · Additional storage
- Bath to ensuite
- Butler's pantry
- Guest bedroom
- Larger living
- Powder room
- Bathroom upgrade

### Specifications

| Total area | 230.87m² / 24.85sq |
|------------|--------------------|
| Width      | 12.71m             |
| Length     | 20.63m             |

🕮 4 宁 2 🚍 2

## Design options available

- 3 bedrooms
- Alternate bed 1
- Alternate kitchen
- Butler's pantry
- Study
- Bathroom upgrade
- Powder room
- Outdoor living