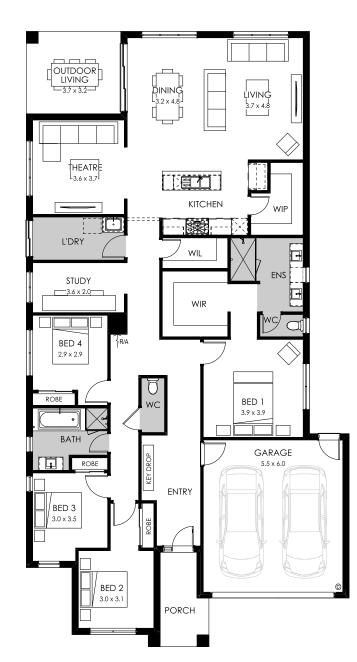

Available sizes: 31 / 29 / 25

The perfect entertainer, the Catalina offers spacious single floor living with an abundance of natural light.

A walk-in pantry will delight serious dinner-party cooks, while the outdoor living area offers a beautiful space to share with your favourite people.

Designed for <sup>16m</sup> <sup>14m</sup> blocks

Fits lot length (30m)

## Specifications

| Total area | 283.52m² / 30.52sq |
|------------|--------------------|
| Width      | 14.51m             |
| Length     | 21.71m             |

🕮 4 宁 2 🚍 2

## Design options available

- 5th bedroom
- Larger living
- Alternate study
- Alternate kitchen
- Alternate laundry
- · Bath to ensuite
- Bathroom upgrade
- Butler's pantry
- Grand laundry
- Guest bedroom
- Multipurpose room
- · Rear flip
- Outdoor living