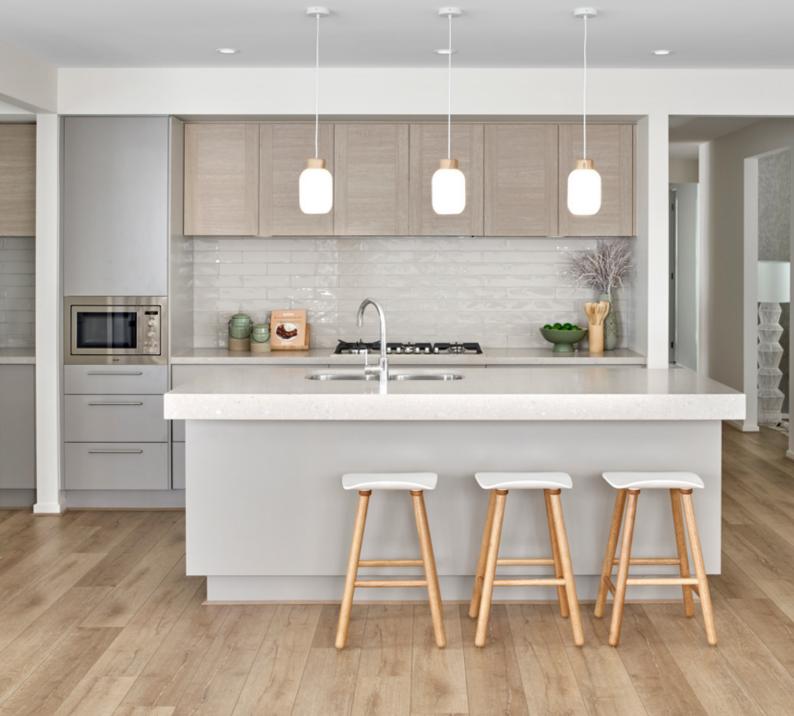

Available sizes: 31 / 29 / 25

The perfect entertainer, the Catalina offers spacious single floor living with an abundance of natural light.

A walk-in pantry will delight serious dinner-party cooks, while the outdoor living area offers a beautiful space to share with your favourite people.