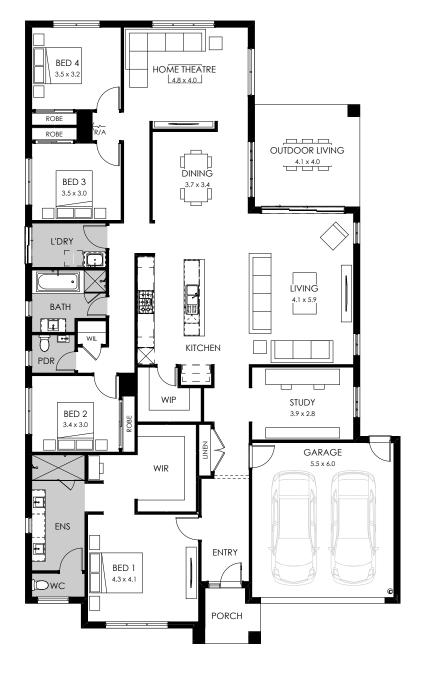

Available sizes: 32 / 28

A natural flow of movement cocoons the Marseille's peaceful bedroom zone from its bright, sociable living areas.

All four bedrooms are lined up along one side of the home, encouraging foot traffic to flow between the three minor bedrooms and the utility zone of bathroom, powder room, linen closet and laundry.

Designed for 16m 14m blocks

# Marseille 32

- On display at
  - · Canopy
  - · Gen Fyansford
  - Meridian
  - · Redstone

Fits lot width

16m

Fits lot length

# **Specifications**

| Total area | 297.14m <sup>2</sup> / 31.98sq |
|------------|--------------------------------|
| Width      | 14.51m                         |
| Length     | 24.11m                         |
|            |                                |

# Design options available

- 5th bedroom
- · Alternate kitchen
- · Butler's pantry
- · Additional ensuite
- · Bathroom upgrade
- · Rear flip
- Workshop

#### Facade options available

Modern, Metro, Viva, Contempo, Vogue, Luxe, Tribeca, Cape, Gallerie, Coast, Provincial, Southampton, Flinders, Arcadia, Mason, Arlo