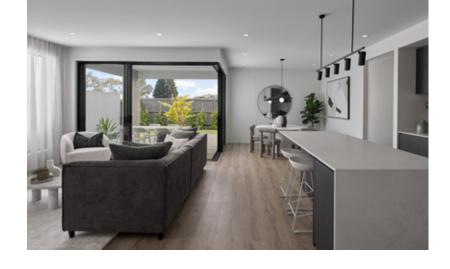

14m blocks







# Marseille 32

- On display at
  - · Canopy
  - · Gen Fyansford
  - Meridian
  - · Redstone

Fits lot width

16m

Fits lot length



# **Specifications**

| Total area | 297.14m <sup>2</sup> / 31.98sq |
|------------|--------------------------------|
| Width      | 14.51m                         |
| Length     | 24.11m                         |
|            |                                |



# Design options available

- 5th bedroom
- · Alternate kitchen
- · Butler's pantry
- · Additional ensuite
- · Bathroom upgrade
- · Rear flip
- Workshop





#### Facade options available

Modern, Metro, Viva, Contempo, Vogue, Luxe, Tribeca, Cape, Gallerie, Coast, Provincial, Southampton, Flinders, Arcadia, Mason, Arlo

# Marseille 28

- On display at
  - · Cloverton
  - Harpley



Fits lot width



Fits lot length (30m)



# **Specifications**

| Total area | 255.88m² / 27.54sq |
|------------|--------------------|
| Width      | 14.27m             |
| Length     | 21.47m             |
| <u> </u>   | <del>∫</del> 2 ⊜ 2 |

#### Design options available

- · 5th bedroom
- · Butler's pantry
- · Additional ensuite
- · Powder room
- · Rear flip
- · Workshop



# Facade options available

Modern, Metro, Viva, Contempo, Vogue, Luxe, Tribeca, Cape, Gallerie, Coast, Provincial, Southampton, Flinders, Adelphi, Arcadia, Mason, Arlo