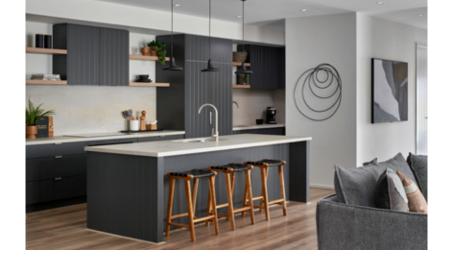

ving areas.

All four bedrooms are lined up along one side of the home, encouraging foot traffic to flow between the three minor bedrooms and the utility zone of bathroom, powder room, linen closet and laundry.

Designed for 16m 14m blocks







# Marseille 32

- On display at
  - · Canopy
  - · Gen Fyansford
  - Meridian
  - · Redstone

Fits lot width

16m

Fits lot length



# **Specifications**

| Total area | 297.14m <sup>2</sup> / 31.98sq |
|------------|--------------------------------|
| Width      | 14.51m                         |
| Length     | 24.11m                         |
|            |                                |



# Design options available

- 5th bedroom
- · Alternate kitchen
- · Butler's pantry
- · Additional ensuite
- · Bathroom upgrade
- · Rear flip
- Workshop





#### Facade options available

Modern, Metro, Viva, Contempo, Vogue, Luxe, Tribeca, Cape, Gallerie, Coast, Provincial, Southampton, Flinders, Arcadia, Mason, Arlo

# Marseille 28

- On display at
  - · Cloverton
  - Harpley



Fits lot width



Fits lot length (30m)



# **Specifications**

| Total area | 255.88m² / 27.54sq |
|------------|--------------------|
| Width      | 14.27m             |
| Length     | 21.47m             |
| <u> </u>   | <del>∫</del> 2 ⊜ 2 |

#### Design options available

- · 5th bedroom
- · Butler's pantry
- · Additional ensuite
- · Powder room
- · Rear flip
- · Workshop



# Facade options available

Modern, Metro, Viva, Contempo, Vogue, Luxe, Tribeca, Cape, Gallerie, Coast, Provincial, Southampton, Flinders, Adelphi, Arcadia, Mason, Arlo