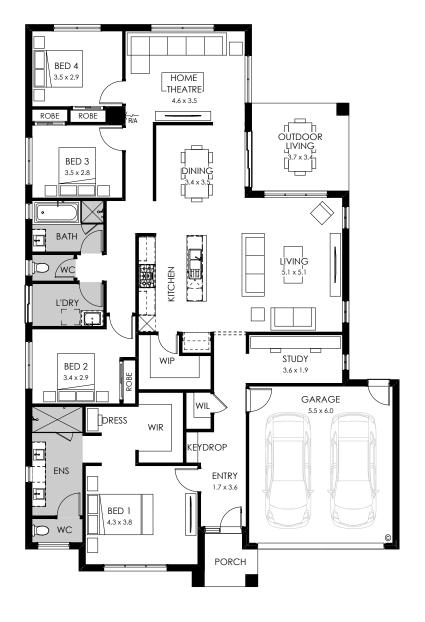

Available sizes: 32 / 28

A natural flow of movement cocoons the Marseille's peaceful bedroom zone from its bright, sociable living areas.

All four bedrooms are lined up along one side of the home, encouraging foot traffic to flow between the three minor bedrooms and the utility zone of bathroom, powder room, linen closet and laundry.

# **Specifications**

| Total area | 297.14m <sup>2</sup> / 31.98sq |
|------------|--------------------------------|
| Width      | 14.51m                         |
| Length     | 24.11m                         |
|            |                                |

# Design options available

- 5th bedroom
- · Alternate kitchen
- · Butler's pantry
- · Additional ensuite
- · Bathroom upgrade
- · Rear flip
- Workshop

#### Facade options available

Modern, Metro, Viva, Contempo, Vogue, Luxe, Tribeca, Cape, Gallerie, Coast, Provincial, Southampton, Flinders, Arcadia, Mason, Arlo