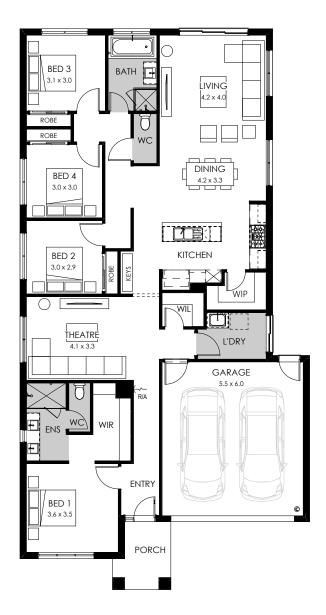

# Oslo 23

Fits lot width

Fits lot length (28m)

#### **Specifications**

| Total area | 209.13m <sup>2</sup> / 22.51sq |
|------------|--------------------------------|
| Width      | 11.27m                         |
| Length     | 21.83m                         |
|            |                                |

#### Design options available

- · 3 bedrooms
- · Alternate kitchen
- · Outdoor living
- · Rear flip
- · Multipurpose room
- · Alternate theatre