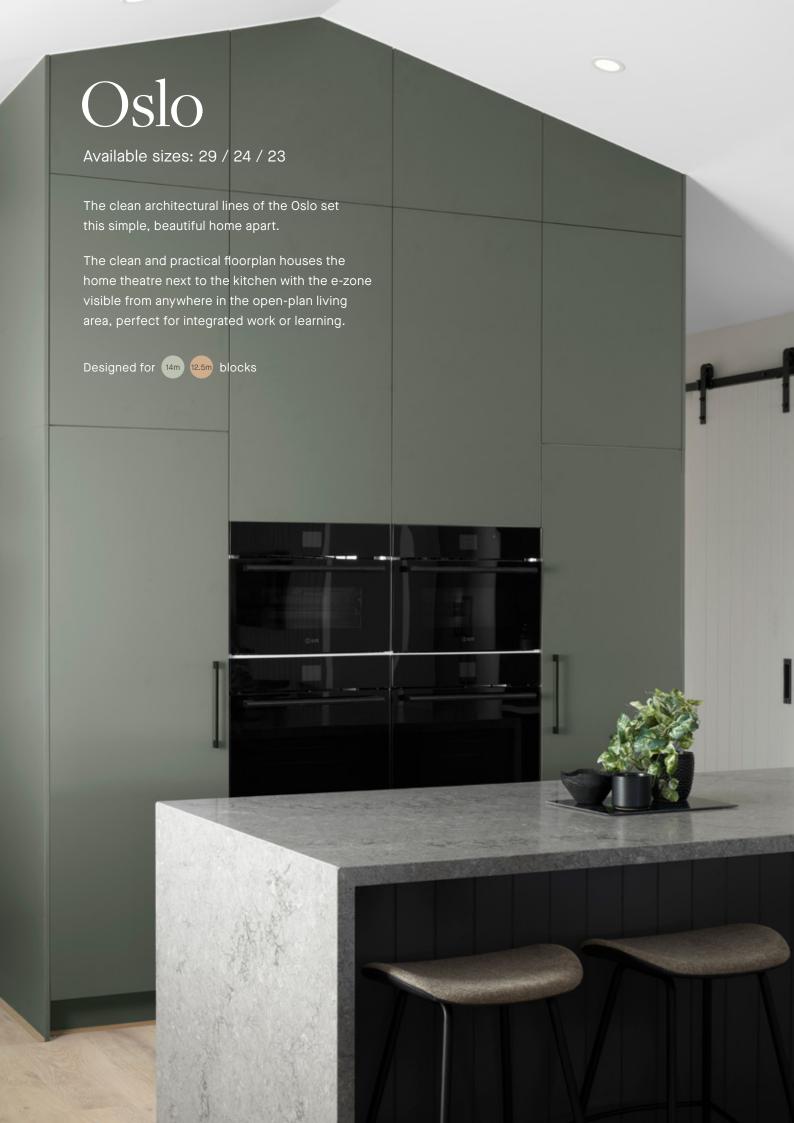

# Oslo 29

- On display at
  - Aurora
  - · Orana



Fits lot width



Fits lot length



#### **Specifications**

|            | <del></del> 2 |       |         |
|------------|---------------|-------|---------|
| Length     |               |       | 24.11m  |
| Width      |               |       | 12.47m  |
| Total area | 265.59        | 9m² / | 28.59sq |



- · 3 bedrooms
- · Alternate kitchen
- · Butler's pantry
- · Guest bedroom
- · Powder room
- · Raked ceiling 10.5 deg
- · Raked ceiling 10.5 deg with alternate kitchen
- · Rear flip
- · Alternate theatre
- · Multipurpose room
- · Rear flip with raked ceiling 10.5 deg



### Facade options available

Modern, Metro, Viva, Contempo, Vogue, Luxe, Tribeca, Cape, Gallerie, Coast, Provincial, Southampton, Flinders, Mason, Arlo

## Oslo 24