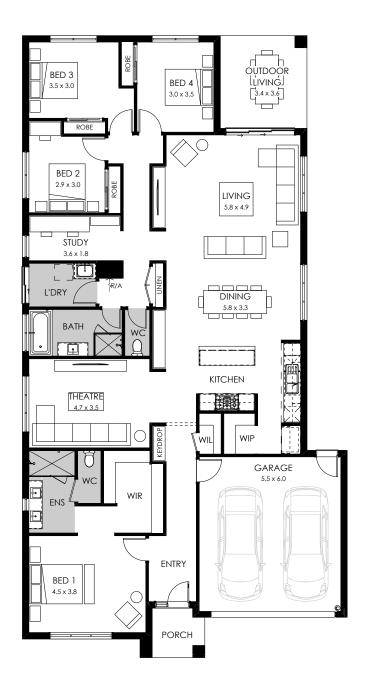

# Oslo 29

- On display at
  - Aurora
  - · Orana

Fits lot width

Fits lot length

- · 3 bedrooms
- · Alternate kitchen
- · Butler's pantry
- · Guest bedroom
- · Powder room
- · Raked ceiling 10.5 deg
- · Raked ceiling 10.5 deg with alternate kitchen
- · Rear flip
- · Alternate theatre
- · Multipurpose room
- · Rear flip with raked ceiling 10.5 deg