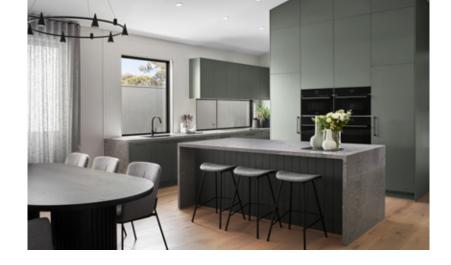

# Oslo 29

- On display at
  - Aurora
  - · Orana



Fits lot width



Fits lot length



#### **Specifications**

|            | <del></del> 2 |       |         |
|------------|---------------|-------|---------|
| Length     |               |       | 24.11m  |
| Width      |               |       | 12.47m  |
| Total area | 265.59        | 9m² / | 28.59sq |



- · 3 bedrooms
- · Alternate kitchen
- · Butler's pantry
- · Guest bedroom
- · Powder room
- · Raked ceiling 10.5 deg
- · Raked ceiling 10.5 deg with alternate kitchen
- · Rear flip
- · Alternate theatre
- · Multipurpose room
- · Rear flip with raked ceiling 10.5 deg



### Facade options available

Modern, Metro, Viva, Contempo, Vogue, Luxe, Tribeca, Cape, Gallerie, Coast, Provincial, Southampton, Flinders, Mason, Arlo

## Oslo 24



Fits lot width



Fits lot length (28m)



#### *