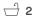

# Oslo 29

- On display at
  - Aurora
  - · Orana

Fits lot width

Fits lot length

#### **Specifications**

|            | <del></del> 2 |       |         |
|------------|---------------|-------|---------|
| Length     |               |       | 24.11m  |
| Width      |               |       | 12.47m  |
| Total area | 265.59        | 9m² / | 28.59sq |

- · 3 bedrooms
- · Alternate kitchen
- · Butler's pantry
- · Guest bedroom
- · Powder room
- · Raked ceiling 10.5 deg
- · Raked ceiling 10.5 deg with alternate kitchen
- · Rear flip
- · Alternate theatre
- · Multipurpose room
- · Rear flip with raked ceiling 10.5 deg