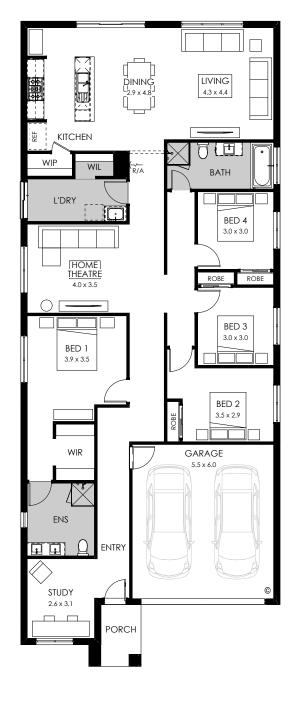

#### **Specifications**

 Total area
 237.28m² / 25.54sq

 Width
 10.07m

 Length
 25.07m