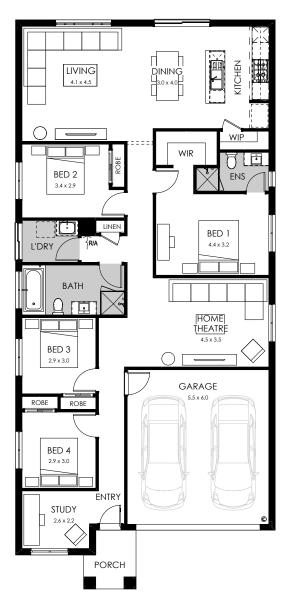

Available sizes: 27 / 26 / 22

Ideal for families, the Brooklyn is a perfect fusion of style and functionality. Providing four geneoursly sized bedrooms, the main bedroom features a large walk-in robe and ensuite. Entertaining is easy with the well-positioned kitchen, including a walk-in pantry and large island bench.

#### **Specifications**

| Total area | 206.47m <sup>2</sup> / 22.22sq |
|------------|--------------------------------|
| Width      | 10.07m                         |
| Length     | 22.07m                         |