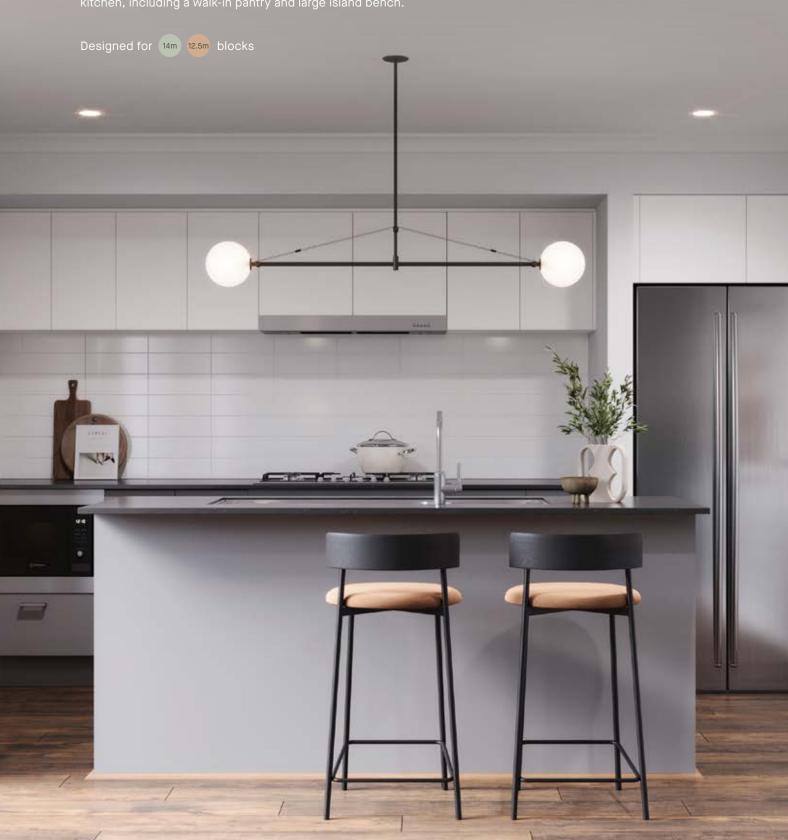

Available sizes: 27 / 26 / 22

Ideal for families, the Brooklyn is a perfect fusion of style and functionality. Providing four geneoursly sized bedrooms, the main bedroom features a large walk-in robe and ensuite. Entertaining is easy with the well-positioned kitchen, including a walk-in pantry and large island bench.