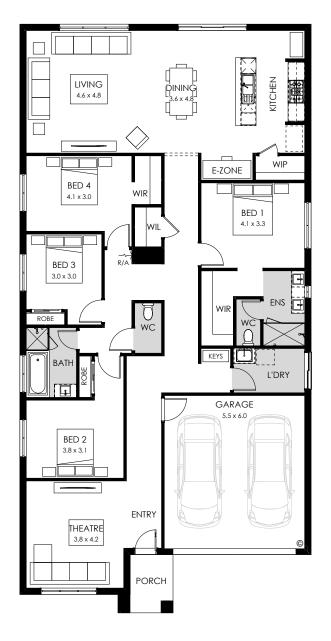

Available sizes: 27 / 26 / 22

Ideal for families, the Brooklyn is a perfect fusion of style and functionality. Providing four geneoursly sized bedrooms, the main bedroom features a large walk-in robe and ensuite. Entertaining is easy with the well-positioned kitchen, including a walk-in pantry and large island bench.

#### **Specifications**

| Total area | 247.24m <sup>2</sup> / 26.61sq |
|------------|--------------------------------|
| Width      | 11.39m                         |
| Length     | 23.03m                         |