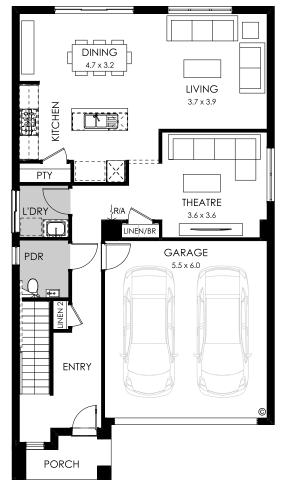

## Midtown 28

Fits lot width

Fits lot length (25m)

### **Specifications**

| Total area | 258.47m <sup>2</sup> / 27.75sq |
|------------|--------------------------------|
| Width      | 8.87m                          |
| Length     | 16.01m                         |

### Design options available

- · 5th bedroom
- · Outdoor living

GROUND FLOOR

FIRST FLOOR