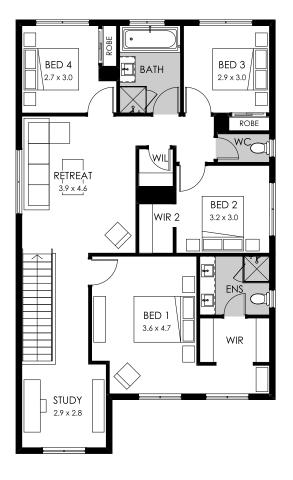

### Design options available

- · 5th bedroom
- · Outdoor living

GROUND FLOOR

FIRST FLOOR