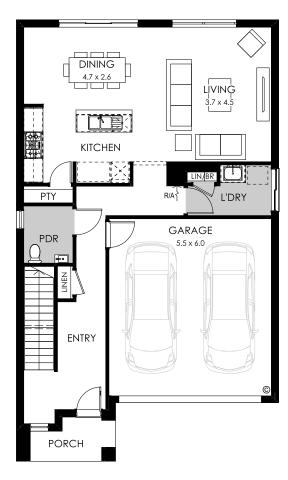

### Design options available

- · 5th bedroom
- · Outdoor living

GROUND FLOOR

FIRST FLOOR