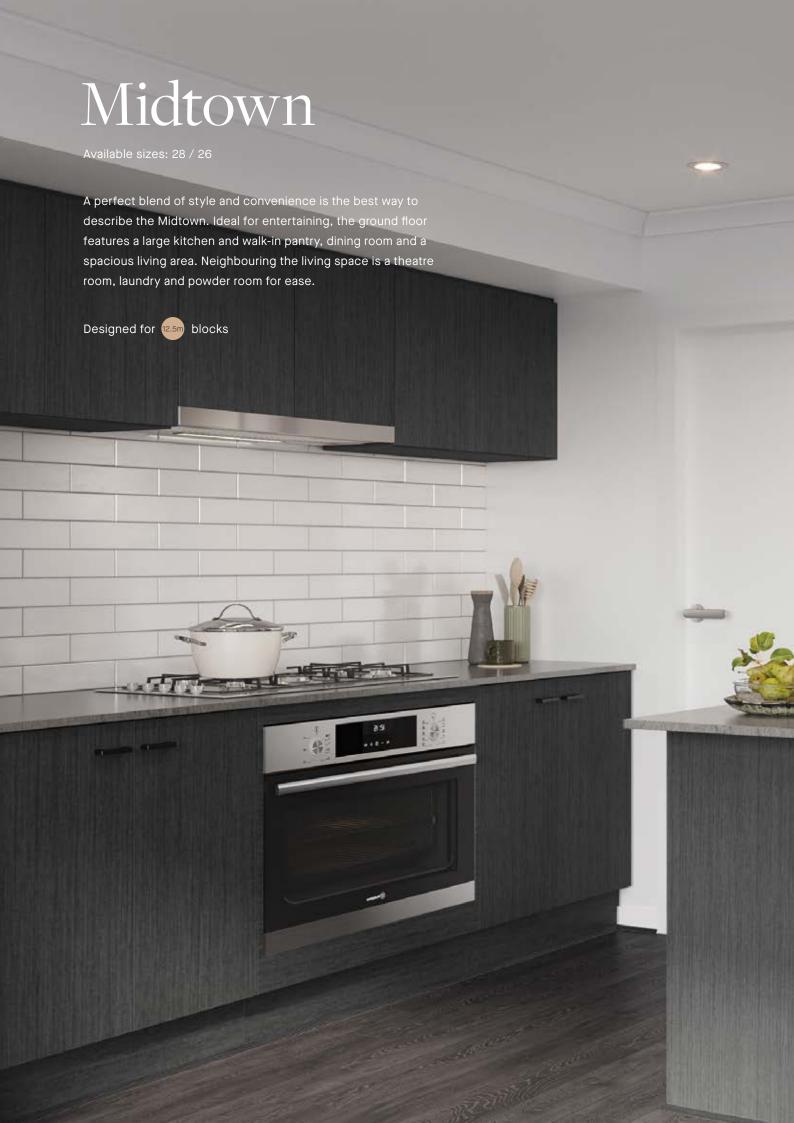

## Midtown 28

Fits lot width



Fits lot length (25m)



### **Specifications**

| Total area | 258.47m <sup>2</sup> / 27.75sq |
|------------|--------------------------------|
| Width      | 8.87m                          |
| Length     | 16.01m                         |





### Design options available

- · 5th bedroom
- · Outdoor living



GROUND FLOOR



FIRST FLOOR

## Facade options available

Modern, Soho, Como, Regent, Cove, Newtown, Modesta

# Midtown 26

Fits lot width



Fits lot length (21m)



### **Specifications**

| Total area | 240.11m <sup>2</sup> / 25.84sq |
|------------|--------------------------------|
| Width      | 8.87m                          |
| Length     | 14.93m                         |











### Design options available

· Outdoor living







FIR