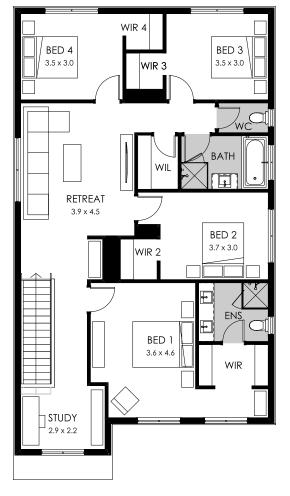

## Midtown 28

Fits lot width

Fits lot length (25m)

### **Specifications**

| Total area | 258.47m <sup>2</sup> / 27.75sq |
|------------|--------------------------------|
| Width      | 8.87m                          |
| Length     | 16.01m                         |

### Design options available

- · 5th bedroom
- · Outdoor living

GROUND FLOOR

FIRST FLOOR