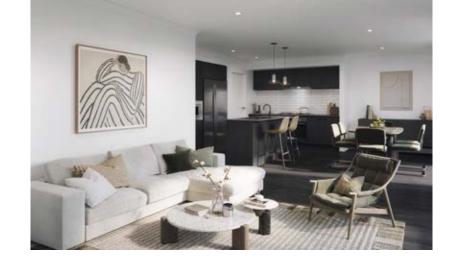

## Midtown 28

Fits lot width



Fits lot length (25m)



### **Specifications**

| Total area | 258.47m <sup>2</sup> / 27.75sq |
|------------|--------------------------------|
| Width      | 8.87m                          |
| Length     | 16.01m                         |





### Design options available

- · 5th bedroom
- · Outdoor living



GROUND FLOOR



FIRST FLOOR

## Facade options available

Modern, Soho, Como, Regent, Cove, Newtown, Modesta

# Midtown 26

Fits lot width



Fits lot length (21m)



### **Specifications**

| Total area | 240.11m <sup>2</sup> / 25.84sq |
|------------|--------------------------------|
| Width      | 8.87m                          |
| Length     | 14.93m                         |











### Design options available

· Outdoor living







FIRST FLOOR

## Facade options available

Modern, Soho, Como, Regent, Cove, Newtown, Modesta