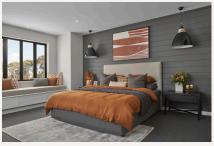

## **Specifications**

Home area Land size

→ 2

352.27m<sup>2</sup> 448m<sup>2</sup>

Taking inspiration from the reclaimed brick chosen for the Hamptons façade, this 38 square floorplan adds a modern twist to an American Farmhouse interior style. Elevating the monochromatic colour scheme, hints of rustic charm can be seen in the fixtures and fittings to add character.

# The Airlie 38 features a huge range of luxury upgrades and inclusions:

- · Architectural Hampton façade
- · High-end San Selmo reclaimed brick to the façade
- · Grand Outdoor living area
- · Double glazed aluminium recessed cornerless stacking/sliding doors
- · Jetmaster fire place to home theatre
- · U-shape open to bottom Long Island
- · High-end flooring
- · Bench seat to living area
- · Suite of ILVE appliances in kitchen
- · Professional landscaping to the front and rear