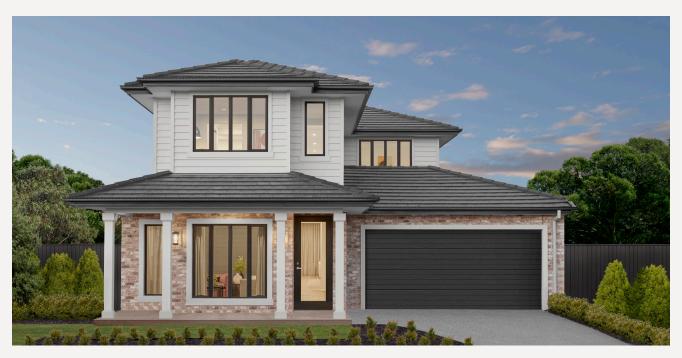

# Airlie 38 Hamptons facade

Highlands Estate

| Available for   | \$1,150,000 |
|-----------------|-------------|
| Annual earnings | \$69,000*   |

\*Terms & Conditions apply. Annual earnings based only on a leaseback of 6% and does not factor in any mortgage repayments, interest rates, insurance, rates and service charges or body corporate fees. Earnings figure based on 6% of advertised purchase price From \$1,150,000 for Boutique Homes Airlie 38 at Highlands Estate in Craigleburn, Victoria. Image used is for illustrative purposes only and may show decorative items not included in the purchase. Block and building dimensions may vary from the illustration and the details shown. For more information on the pricing and specification his home please contact a New Homes Consultant. The building practitioner is ABN Group (Vic) Pty Ltd trading as Boutique Homes, registration number CDB-U 49215. ABN Group Victoria has permission of the owner of the land to advertise the land as part of the price specified. Correct as of 17 October 2022.

# Airlie 38 Hamptons facade.

## **Specifications**

Home area Land size

→ 2

352.27m<sup>2</sup> 448m<sup>2</sup>

Taking inspiration from the reclaimed brick chosen for the Hamptons façade, this 38 square floorplan adds a modern twist to an American Farmhouse interior style. Elevating the monochromatic colour scheme, hints of rustic charm can be seen in the fixtures and fittings to add character.

# The Airlie 38 features a huge range of luxury upgrades and inclusions:

- · Architectural Hampton façade
- · High-end San Selmo reclaimed brick to the façade
- · Grand Outdoor living area
- · Double glazed aluminium recessed cornerless stacking/sliding doors
- · Jetmaster fire place to home theatre
- · U-shape open to bottom Long Island
- · High-end flooring
- · Bench seat to living area
- · Suite of ILVE appliances in kitchen
- · Professional landscaping to the front and rear