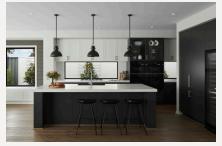

# The Airlie 38 features a huge range of luxury upgrades and inclusions:

- · Architectural Hampton façade
- · High-end San Selmo reclaimed brick to the façade
- · Grand Outdoor living area
- · Double glazed aluminium recessed cornerless stacking/sliding doors
- · Jetmaster fire place to home theatre
- · U-shape open to bottom Long Island
- · High-end flooring
- · Bench seat to living area
- · Suite of ILVE appliances in kitchen
- · Professional landscaping to the front and rear