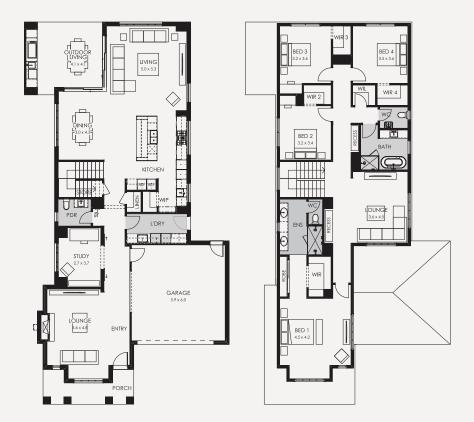

## **Specifications**

Home area Land size

→ 2

352.27m<sup>2</sup> 448m<sup>2</sup>

Taking inspiration from the reclaimed brick chosen for the Hamptons façade, this 38 square floorplan adds a modern twist to an American Farmhouse interior style. Elevating the monochromatic colour scheme, hints of rustic charm can be seen in the fixtures and fittings to add character.

# The Airlie 38 features a huge range of luxury upgrades and inclusions:

- · Architectural Hampton façade
- · High-end San Selmo reclaimed brick to the façade
- · Grand Outdoor living area
- · Double glazed aluminium recessed cornerless stacking/sliding doors
- · Jetmaster fire place to home theatre
- · U-shape open to bottom Long Island
- · High-end flooring
- · Bench seat to living area
- · Suite of ILVE appliances in kitchen
- · Professional landscaping to the front and rear