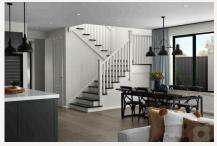

# The Airlie 38 features a huge range of luxury upgrades and inclusions:

- · Architectural Hampton façade
- · High-end San Selmo reclaimed brick to the façade
- · Grand Outdoor living area
- · Double glazed aluminium recessed cornerless stacking/sliding doors
- · Jetmaster fire place to home theatre
- · U-shape open to bottom Long Island
- · High-end flooring
- · Bench seat to living area
- · Suite of ILVE appliances in kitchen
- · Professional landscaping to the front and rear