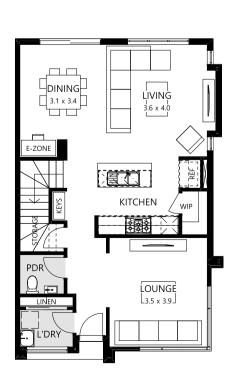

nd images are for illustrative purposes and are indicative only. The development may not be identical to the images shown or the development described. Prospective purchasers should make their own enquiries as to the details of the development which may be subject to change without notice. Any information contained in this plan should be read subject to the terms of an agreement of sale. This plan was produced by Harpley and is current as at January 2022.





## Eden.





## 18a

#### Specifications

Total area 174.15m<sup>2</sup> / 18.75sq







Garage

18b

#### Specifications

Total area 170.98m<sup>2</sup> / 18.47sq







Garage

First floor

## 21

#### Specifications

Total area 191.17m<sup>2</sup> / 20.58sq



Garage



BED 2 BED 3 2.7 x 3.5 2.8 x 3.5 BED 1 3.4 × 3.2 WIR











Ground floor First floor

Ground floor First floor

Ground floor

## Somers.



Capel.



21

#### Specifications

Total area 195.16m² / 21.01sq





16

#### Specifications

Total area 144.85m² / 15.59sq





Ground floor

First floor

Ground floor

10

## Colour schemes.

Select from three premium internal colour schemes that have been professionally curated from our standard range of finishes by Interior Designers.







2



#### Standard kitchen inclusions

- 1 ILVE ILO994X 900mm Built-in Oven (design specific)
- 2 ILVE ILGP96X 900mm Gas Cooktop (design specific)
- 3 ILVE Slide Out Rangehood 900mm FR90-2 (design specific)
- 4 2x banks of pot drawers
- Finger pull to overhead cabinets
- 6 Soft closers to all kitchen drawers and cupboards
- Overhead cupboards either side of rangeho