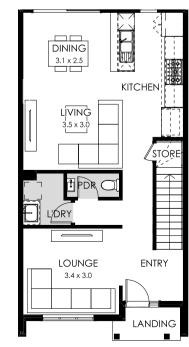

ions and images are for illustrative purposes and are indicative only. The development may not be identical to the images shown or the development described. Prospective purchasers should make their own enquiries as to the details of the development which may be subject to change without notice. Any information contained in this plan should be read subject to the terms of an agreement of sale. This plan was produced by Harpley and is current as at January 2022.





## Eden.





## 18a

#### Specifications

Total area 174.15m<sup>2</sup> / 18.75sq







Garage

18b

#### Specifications

Total area 170.98m<sup>2</sup> / 18.47sq







Garage

First floor

## 21

#### Specifications

Total area 191.17m<sup>2</sup> / 20.58sq



Garage



BED 2 BED 3 2.7 x 3.5 2.8 x 3.5 BED 1 3.4 × 3.2 WIR











Ground floor First floor

Ground floor First floor

Ground floor

## Somers.



Capel.



21

#### Specifications

Total area 195.16m² / 21.01sq





16

#### Specifications

Total area 144.85m² / 15.59sq





Ground floor

First floor

Ground floor

10

## Colour schemes.

Select from three premium internal colour schemes that have been professionally curated from our standard range of finishes by Interior Designers.







2



#### Standard kitchen inclusions

- 1 ILVE ILO994X 900mm Built-in Oven (design specific)
- 2 ILVE ILGP96X 900mm Gas Cooktop (design specific)
- 3 ILVE Slide Out Rangehood 900mm FR90-2 (design specific)
- 4 2x banks of pot drawers
- Finger pull to overhead cabinets
- 6 Soft closers to all kitchen drawers and cupboards
- Overhead cupboards either side of r