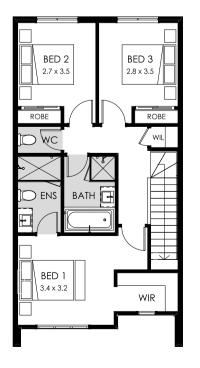

#### Specifications

Total area 191.17m<sup>2</sup> / 20.58sq

Garage

BED 2 BED 3 2.7 x 3.5 2.8 x 3.5 BED 1 3.4 × 3.2 WIR

Ground floor First floor

Ground floor First floor

Ground floor