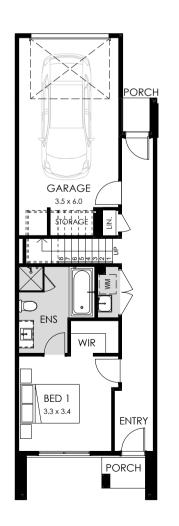

#### Specifications

Total area 144.85m² / 15.59sq

Ground floor

First floor

Ground floor

10