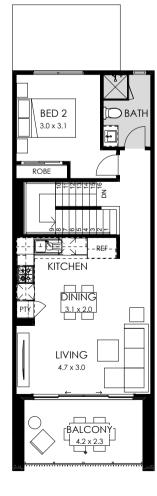

## 21

#### Specifications

Total area 191.17m<sup>2</sup> / 20.58sq

Garage

BED 2 BED 3 2.7 x 3.5 2.8 x 3.5 BED 1 3.4 × 3.2 WIR

Ground floor First floor

Ground floor First floor

Ground floor