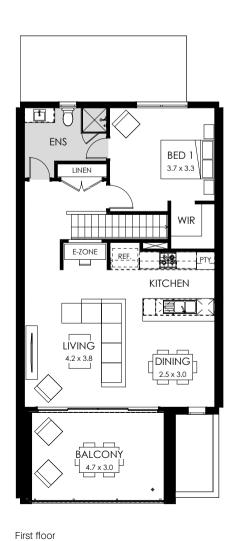

#### Specifications

Total area 170.98m<sup>2</sup> / 18.47sq

Garage

First floor