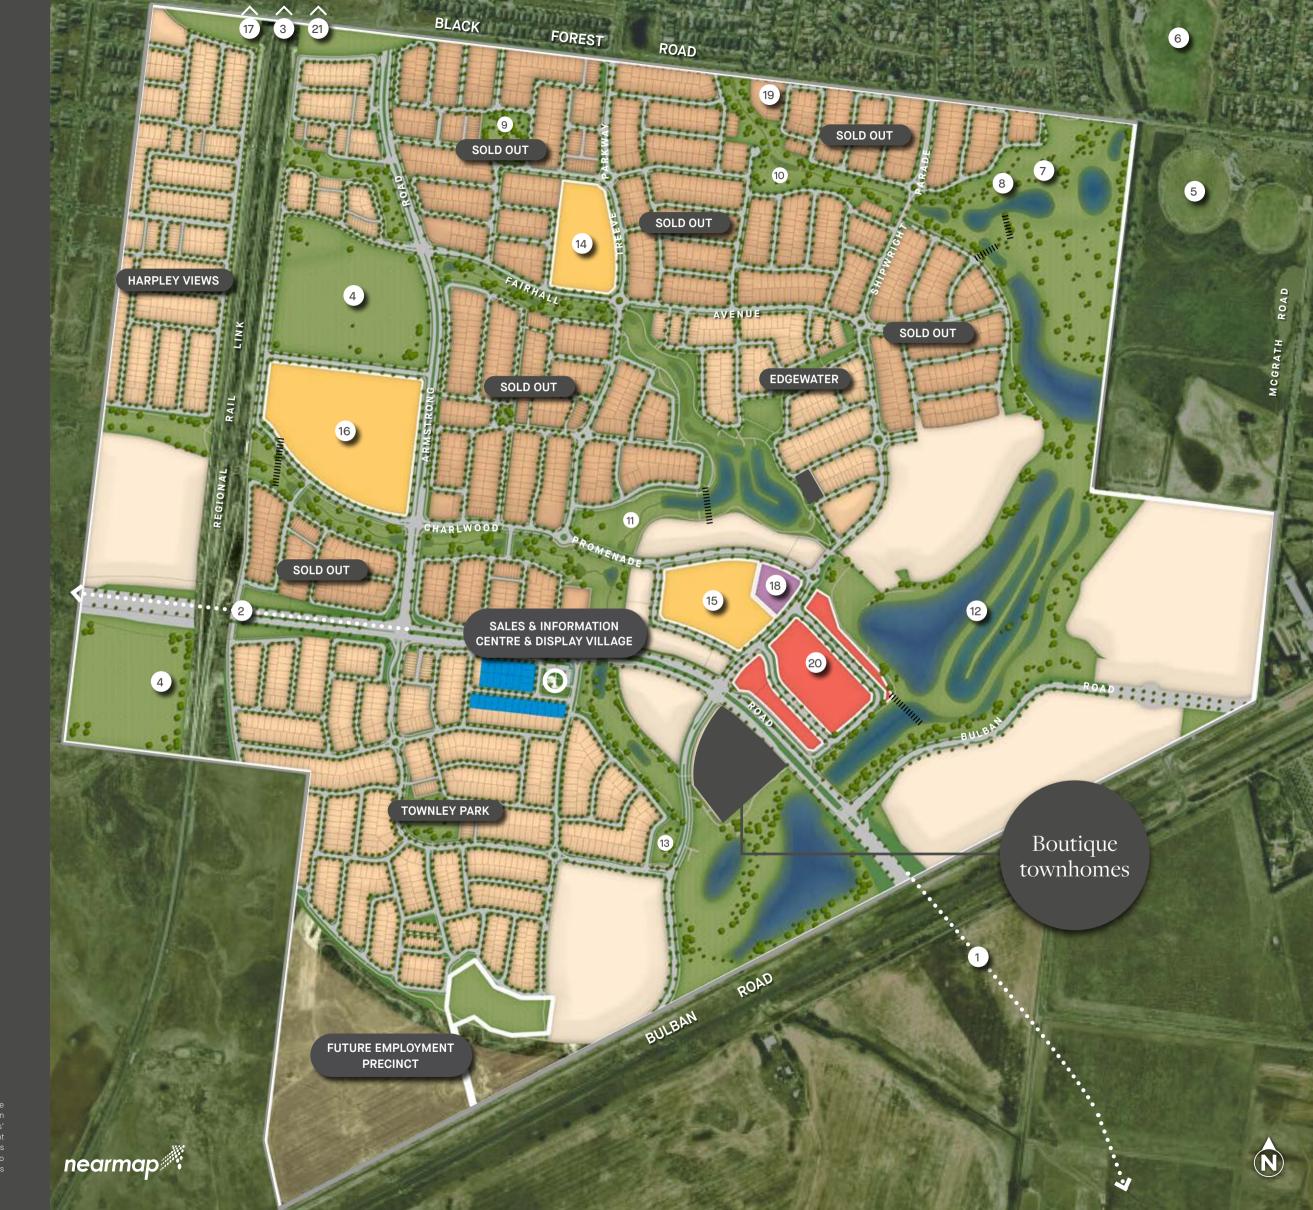

#### TRANSPORT

- 1 Future link to Princes Freeway
- 2 Future bridge over rail line
- 3 Proposed future train station

#### RECREATION

- 4 Proposed public sports fields
- 5 Wyndham Vale South Sports Reserve
- 6 Wyndham Vale Reserve
- 7 Adventure Playground & Cultural Park
- 8 Harpley Discovery Trail
- 9 Carinya Village Park Playground
- 10 Carinya Park Playground
- 11 Shearwater Village Park Playground
- 12 Future lake and wetlands
- 13 Eaglemont Playground

#### EDUCATION

- 14 St Joseph's Catholic Primary School
- 15 Future Government Primary School Opening 2023
- 16 Proposed Government Secondary School
- 17 Proposed Future Private School

#### COMMUNITY

- 18 Future Council Community Facilit
- 19 Wallaby Childcare Centre

#### SHOPPING

- 20 Future Harpley Waterfront Town Centre
- 21 Proposed Mambourin Town Centre

The information contained in this plan has been prepared from third party sources current as at the time of publication; no warranty, express or implied, is given as to the accuracy of the information in this plan nor does Lendlease accept any responsibility for any inaccuracies or omissions. Artists' impressions and images are for illustrative purposes and are indicative only. The development may not be identical to the images shown or the development described. Prospective purchasers should make their own enquiries as to the details of the development which may be subject to change without notice. Any information contained in this plan should be read subject to the terms of an agreement of sale. This plan was produced by Harpley and is current as at January 2022.