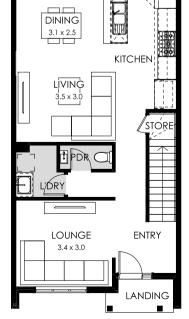

#### Specifications

Total area 144.85m² / 15.59sq

Ground floor

First floor

Ground floor

10