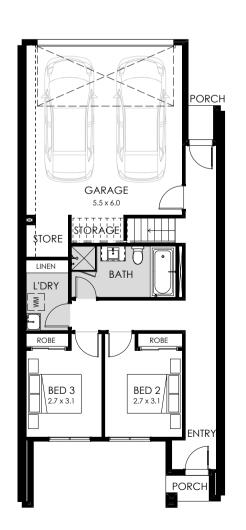

. Prospective purchasers should make their own enquiries as to the details of the development which may be subject to change without notice. Any information contained in this plan should be read subject to the terms of an agreement of sale. This plan was produced by Harpley and is current as at January 2022.





## Eden.





## 18a

#### Specifications

Total area 174.15m<sup>2</sup> / 18.75sq







Garage

18b

#### Specifications

Total area 170.98m<sup>2</sup> / 18.47sq







Garage

First floor

## 21

#### Specifications

Total area 191.17m<sup>2</sup> / 20.58sq



Garage



BED 2 BED 3 2.7 x 3.5 2.8 x 3.5 BED 1 3.4 × 3.2 WIR











Ground floor First floor

Ground floor First floor

Ground floor

## Somers.



Capel.



21

#### Specifications

Total area 195.16m² / 21.01sq





16

#### Specifications

Total area 144.85m² / 15.59sq





Ground floor

First floor

Ground floor

10

## Colour schemes.

Select from three premium internal colour schemes that have been professionally curated from our standard range of finishes by Interior Designers.







2



#### Standard kitchen inclusions

- 1 ILVE ILO994X 900mm Built-in Oven (design specific)
- 2 ILVE ILGP96X 900mm Gas Cooktop (design specific)
- 3 ILVE Slide Out Rangehood 900mm FR90-2 (design specific)
- 4 2x banks of pot drawers
- Finger pull to overhead cabinets
- 6 Soft closers to all kitchen drawers and cupboards
- Overhead cupboards either side of rangehood and above fridge space
- 8 40mm Caesarstone oversize kitchen island bench with overhang (design specific)

- 9 Quality floor coverings
- LED downli