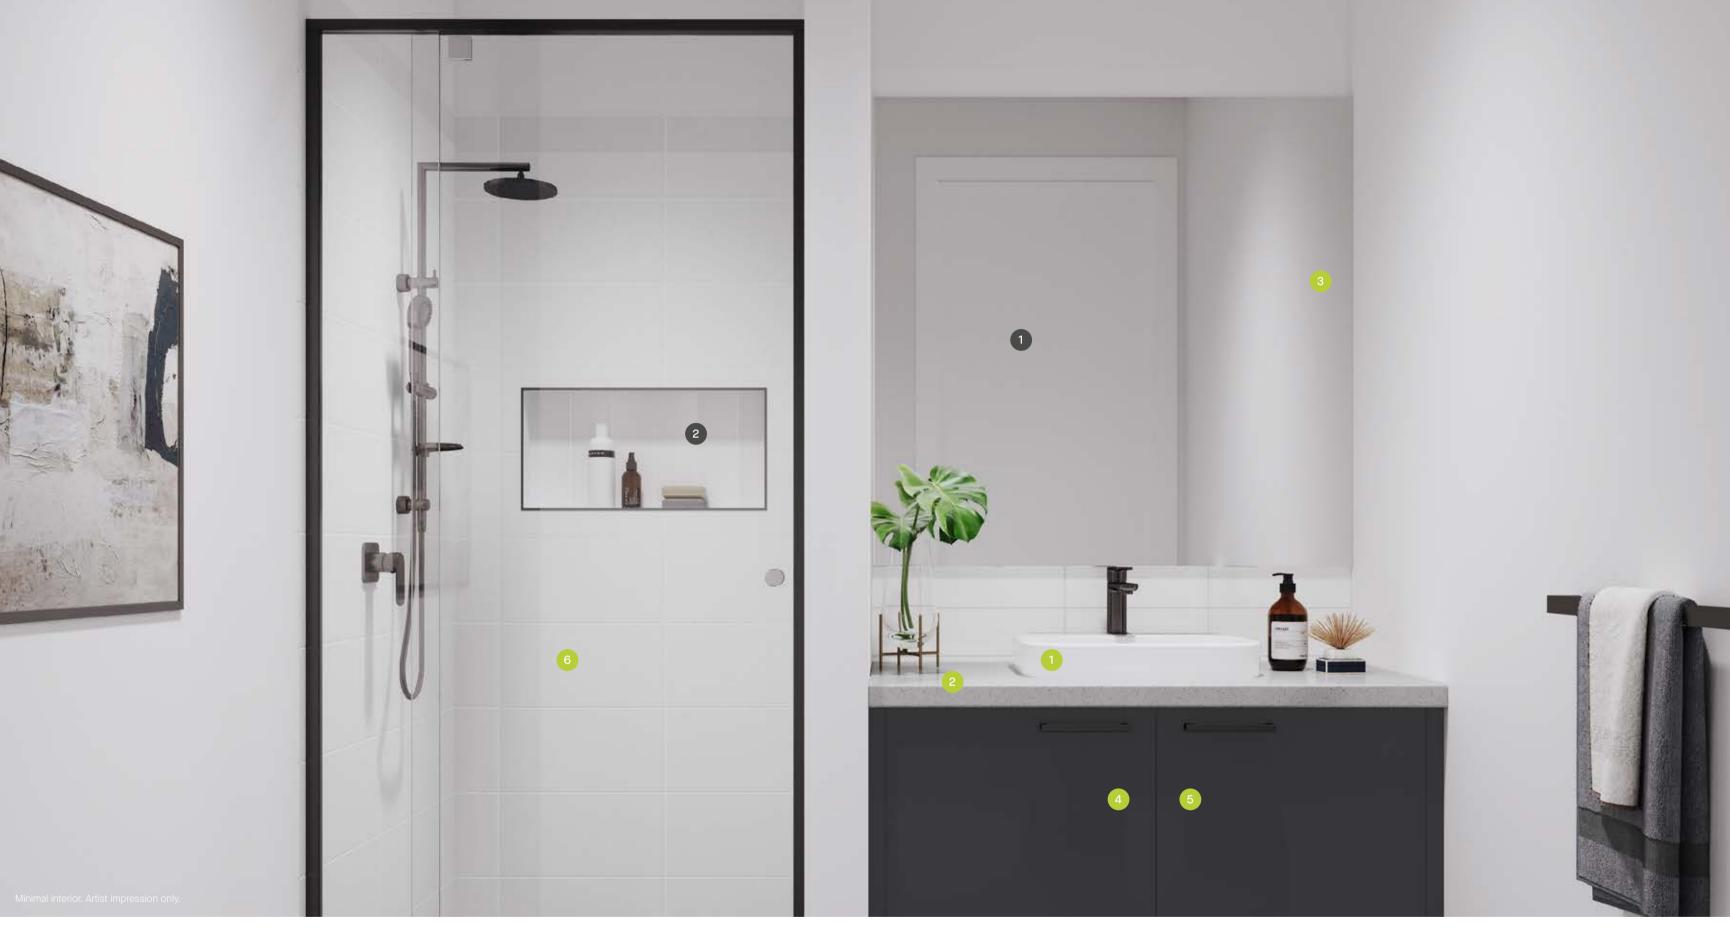

#### Standard bathroom inclusions

- 1 Luna Inset Basin
- Single vanity with 20mm Caesarstone to ensuite and main bathroom
- 3 Polished edge mirror
- 4 Soft closers to all bathroom cupboards
- 5 White lined cupboards
- or 6 Quality ceramic tiles
- · Vivas Basin Mixer
- Pin Multifunction
   Rail Shower
- Stylus Prima II
   Toilet Suite

#### Upgrade options

- 1 Internal doors upgrade
- Shower niche upgrade (design specific)
- Matt black fittings (refer to selections brochure)