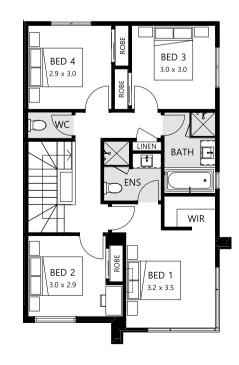

images are for illustrative purposes and are indicative only. The development may not be identical to the images shown or the development described. Prospective purchasers should make their own enquiries as to the details of the development which may be subject to change without notice. Any information contained in this plan should be read subject to the terms of an agreement of sale. This plan was produced by Harpley and is current as at January 2022.





## Eden.





## 18a

#### Specifications

Total area 174.15m<sup>2</sup> / 18.75sq







Garage

18b

#### Specifications

Total area 170.98m<sup>2</sup> / 18.47sq







Garage

First floor

## 21

#### Specifications

Total area 191.17m<sup>2</sup> / 20.58sq



Garage



BED 2 BED 3 2.7 x 3.5 2.8 x 3.5 BED 1 3.4 × 3.2 WIR











Ground floor First floor

Ground floor First floor

Ground floor

## Somers.



Capel.



21

#### Specifications

Total area 195.16m² / 21.01sq





16

#### Specifications

Total area 144.85m² / 15.59sq





Ground floor

First floor

Ground floor

10

## Colour schemes.

Select from three premium internal colour schemes that have been professionally curated from our standard range of finishes by Interior Designers.







2



#### Standard kitchen inclusions

- 1 ILVE ILO994X 900mm Built-in Oven (design specific)
- 2 ILVE ILGP96X 900mm Gas Cooktop (design specific)
- 3 ILVE Slide Out Rangehood 900mm FR90-2 (design specific)
- 4 2x banks of pot drawers
- Finger pull to overhead cabinets
- 6 Soft closers to all kitchen drawers and cupboards
- Overhead cupboards either side of rangehood