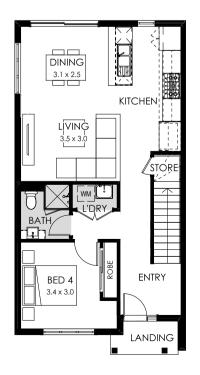

#### Specifications

Total area 170.98m<sup>2</sup> / 18.47sq

Garage

First floor