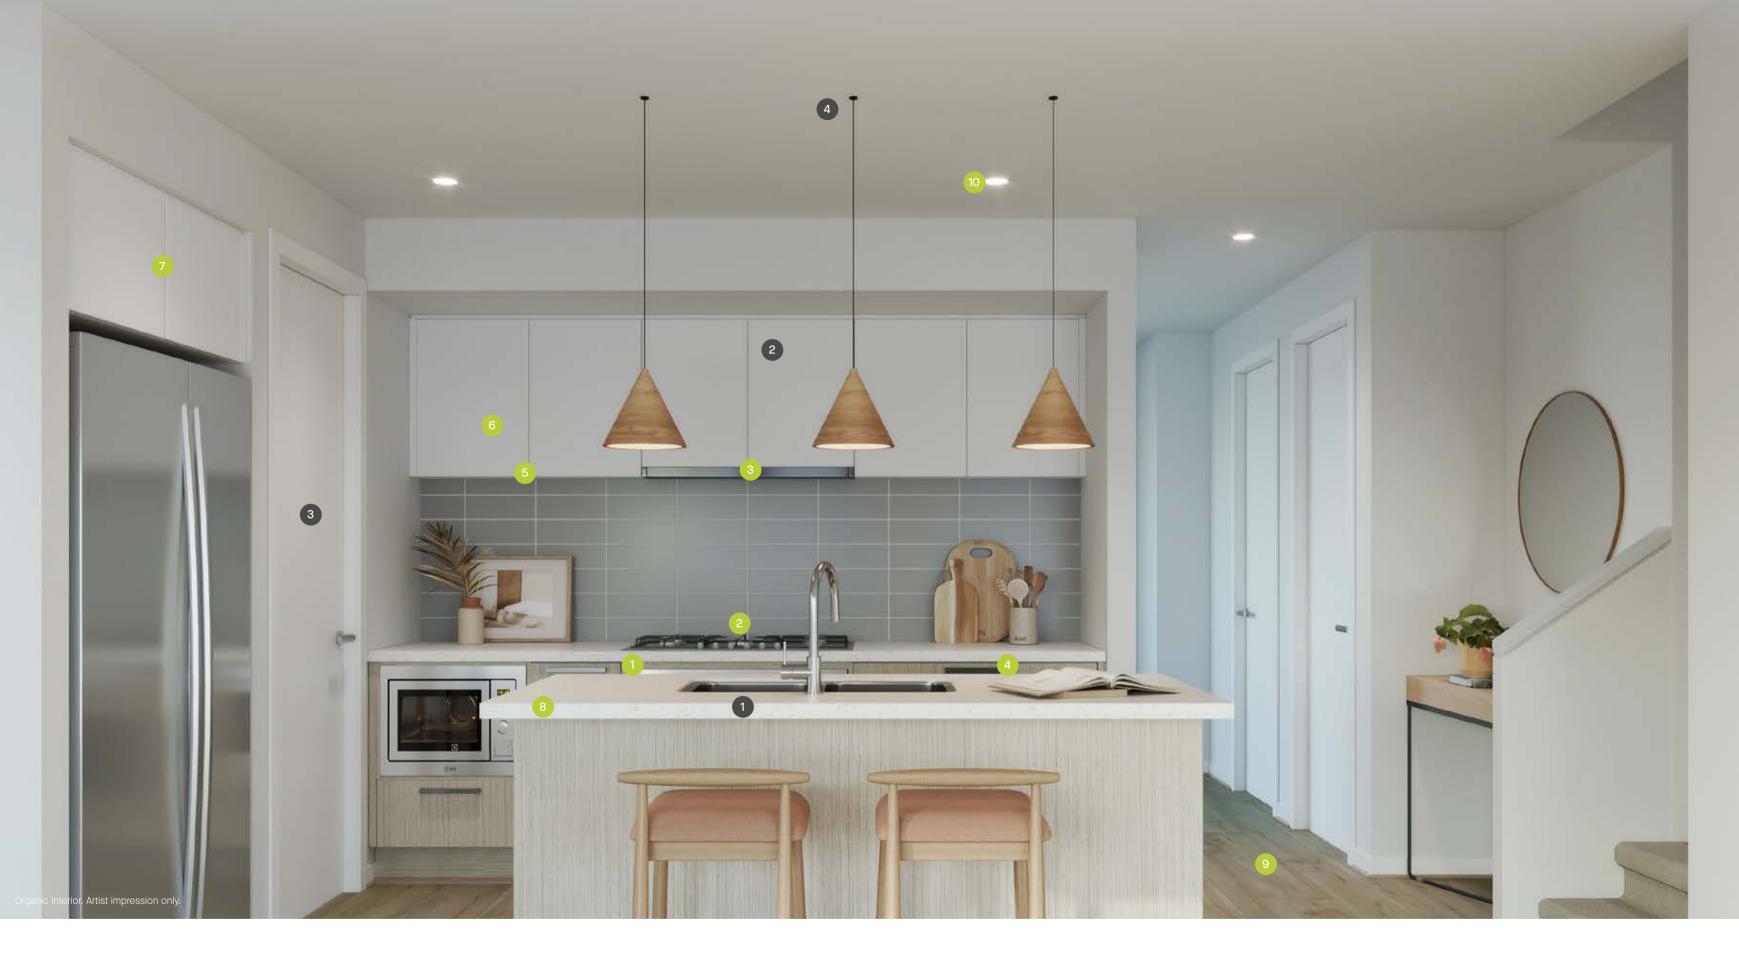

#### Standard kitchen inclusions

- 1 ILVE ILO994X 900mm Built-in Oven (design specific)
- 2 ILVE ILGP96X 900mm Gas Cooktop (design specific)
- 3 ILVE Slide Out Rangehood 900mm FR90-2 (design specific)
- 4 2x banks of pot drawers
- Finger pull to overhead cabinets
- 6 Soft closers to all kitchen drawers and cupboards
- Overhead cupboards either side of rangehood and above fridge space
- 8 40mm Caesarstone oversize kitchen island bench with overhang (design specific)

- 9 Quality floor coverings
- LED downlights to kitchen, entry and open plan living area
- Double Bowl Insert Sink (design specific)
- Poseidon Sink Mixer Chrome

#### Kitchen upgrade options

- 1 Undermount sink upgrade
- 2 Cabinetry profile upgrade (design specific)
- 3 Internal doors upgrade
- 4 Provision for future installation of pendant lights
- · Matt black fittings (refer to selections brochure)