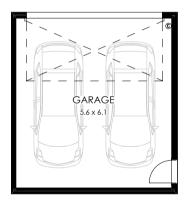

esponsibility for any inaccuracies or omissions. Artists' impressions and images are for illustrative purposes and are indicative only. The development may not be identical to the images shown or the development described. Prospective purchasers should make their own enquiries as to the details of the development which may be subject to change without notice. Any information contained in this plan should be read subject to the terms of an agreement of sale. This plan was produced by Harpley and is current as at January 2022.





## Eden.





## 18a

#### Specifications

Total area 174.15m<sup>2</sup> / 18.75sq







Garage

18b

#### Specifications

Total area 170.98m<sup>2</sup> / 18.47sq







Garage

First floor

## 21

#### Specifications

Total area 191.17m<sup>2</sup> / 20.58sq



Garage



BED 2 BED 3 2.7 x 3.5 2.8 x 3.5 BED 1 3.4 × 3.2 WIR











Ground floor First floor

Ground floor First floor

Ground floor

## Somers.



Capel.



21

#### Specifications

Total area 195.16m² / 21.01sq





16

#### Specifications

Total area 144.85m² / 15.59sq





Ground floor

First floor

Ground floor

10

## Colour schemes.

Select from three premium internal colour schemes that have been professionally curated from our standard range of finishes by Interior Designers.







2



#### Standard kitchen inclusions

- 1 ILVE ILO994X 900mm Built-in Oven (design specific)
- 2 ILVE ILGP96X 900mm Gas Cooktop (design specific)
- 3 ILVE Slide Out Rangehood 900mm FR90-2 (design specific)
- 4 2x banks of pot drawers
- Finger pull to overhead cabinets
- 6 Soft closers to all ki