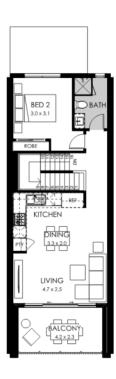

## Capel 16

Lot 9860 Kagan Walk, Harpley - Werribee

Land size: 95m2

- Architectural Aspen façade
- Heating & Cooling
- Double Glazing
- Exposed aggregate outdoor paving
- Stone benchtops
- 2550mm high ceilings
- LED lights
- Roller blinds
- 600mm wide ILVE appliances
- Soft closers to all kitchen, laundry and vanity drawers & doors
- 25 Year Structural Guarantee
- 12 Month Maintenance
- Downlights throughout.
- Flyscreens included.
- Heating/Cooling split system to living and all bedrooms.
- Laundry overhead cabinetry.
- Shower Niches.