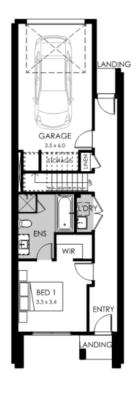

## Capel 16

Lot 9860 Kagan Walk, Harpley - Werribee

Land size: 95m2

- Architectural Aspen façade
- Heating & Cooling
- Double Glazing
- Exposed aggregate outdoor paving
- Stone benchtops
- 2550mm high ceilings
- LED lights
- Roller blinds
- 600mm wide ILVE appliances
- Soft closers to all kitchen, laundry and vanity drawers & doors
- 25 Year Structural Guarantee
- 12 Month Maintenance
- Downlights throughout.
- Flyscreens included.
- Heating/Cooling split system to living and all bedrooms.
- Laundry overhead cabinetry.
- Shower Niches.