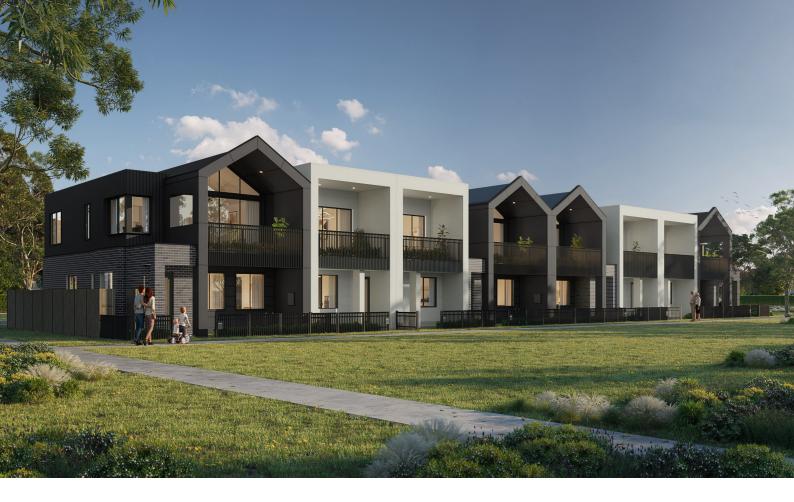

## Capel 16

Lot 9860 Kagan Walk, Harpley - Werribee

Land size: 95m2

- Architectural Aspen façade
- Heating & Cooling
- Double Glazing
- Exposed aggregate outdoor paving
- Stone benchtops
- 2550mm high ceilings
- LED lights
- Roller blinds
- 600mm wide ILVE appliances
- Soft closers to all kitchen, laundry and vanity drawers & doors
- 25 Year Structural Guarantee
- 12 Month Maintenance
- Downlights throughout.
- Flyscreens included.
- Heating/Cooling split system to living and all bedrooms.
- Laundry overhead cabinetry.
- Shower Niches.