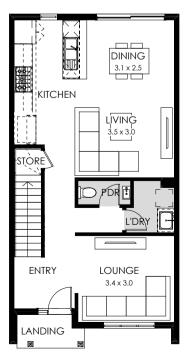

#### Specifications

Total area 170.98m² / 18.47sq

Garage

First floor Ground floor