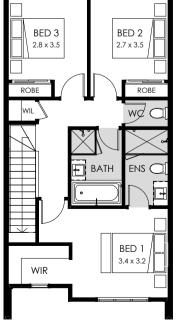

## 18a

#### Specifications

Total area 173.48m² / 18.67sq

Garage

BED 2 2.7 x 3.5 BED 3 2.8 x 3.5 BED 1 3.4 x 3.2

First floor

18b

□ 3 → 2 □ 2