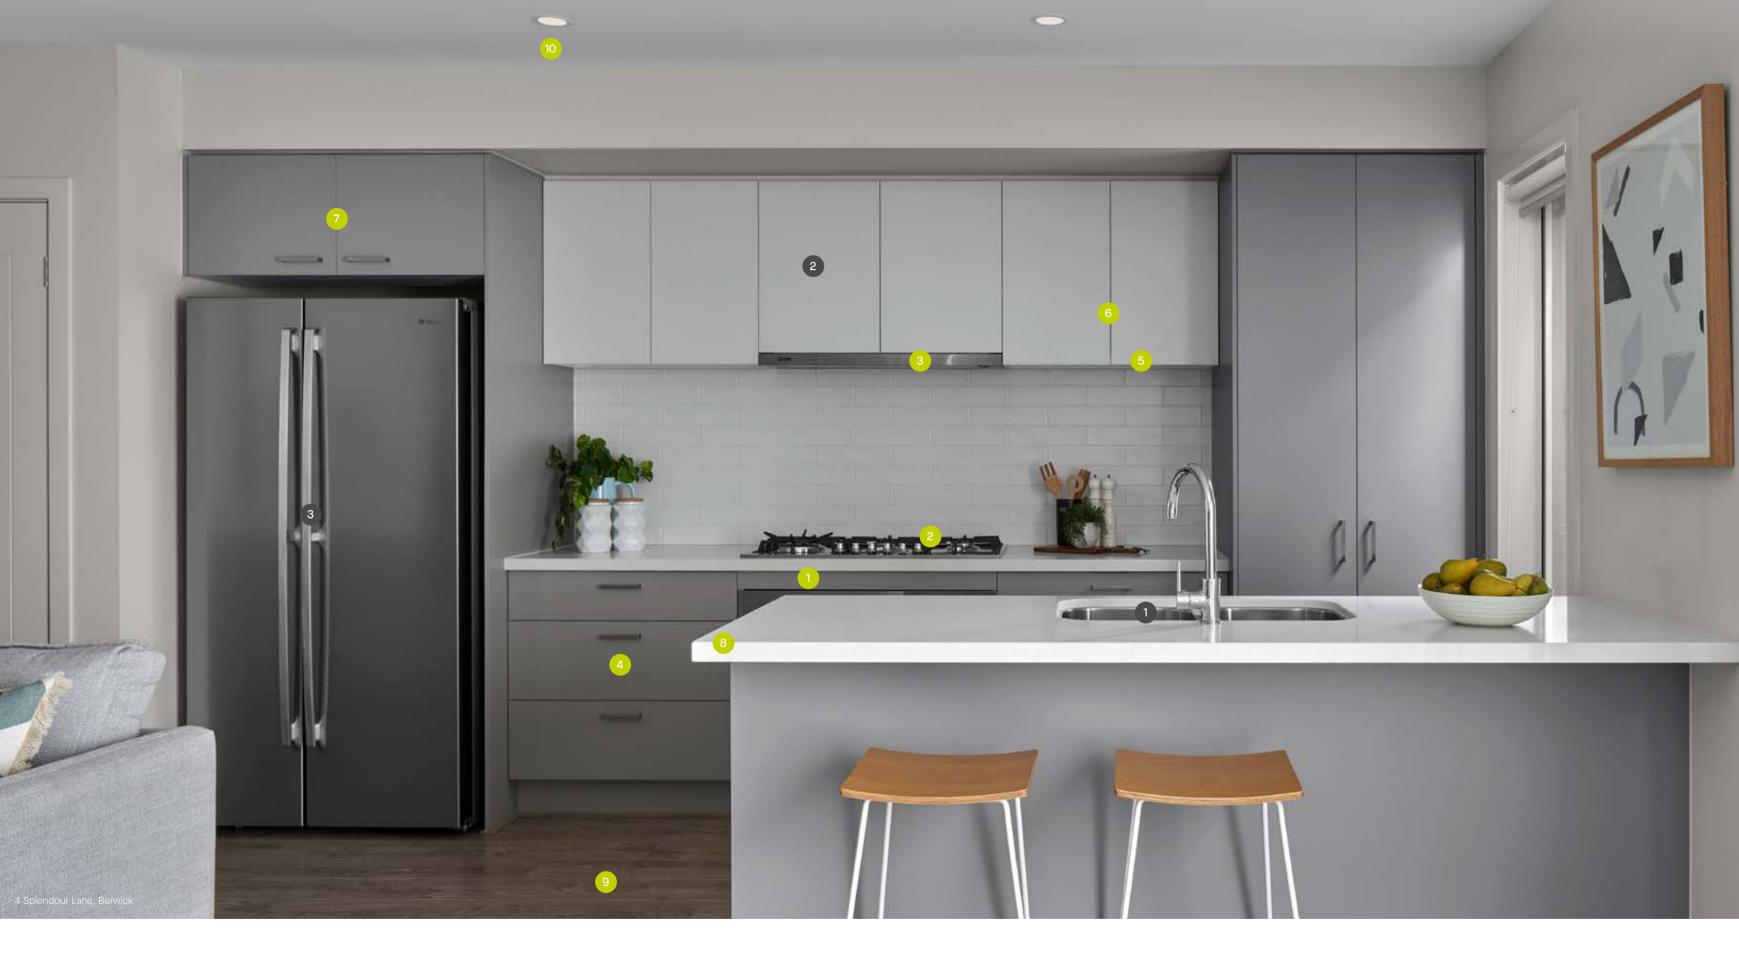

### Standard kitchen inclusions

- 1 ILVE IL0994X 900mm Built-in Oven (design specific)
- 2 ILVE ILGP96X 900mm Gas Cooktop (design specific)
- 3 ILVE Slide Out Rangehood 900mm FR90-2 (design specific)
- 4 2x banks of pot drawers
- gehood 5 Finger pull to overhead cabinets
  - 6 Soft closers to all kitchen drawers and cupboards
- 7 Overhead cupboards either side of rangehood and above fridge space
- 8 40mm Caesarstone oversize kitchen island bench with overhang (design specific)

- 9 Quality floor coverings
- LED downlights to kitchen, entry and open plan living area
- · Double Bowl Insert Sink (design specific)
- Poseidon Sink Mixer Chrome

## Kitchen upgrade options

- 1 Undermount sink upgrade
- 2 Cabinetry profile upgrade (design specific)
- 3 Internal doors upgrade
- Provision for future installation of pendant lights
- Matt black fittings (refer to selections brochure)