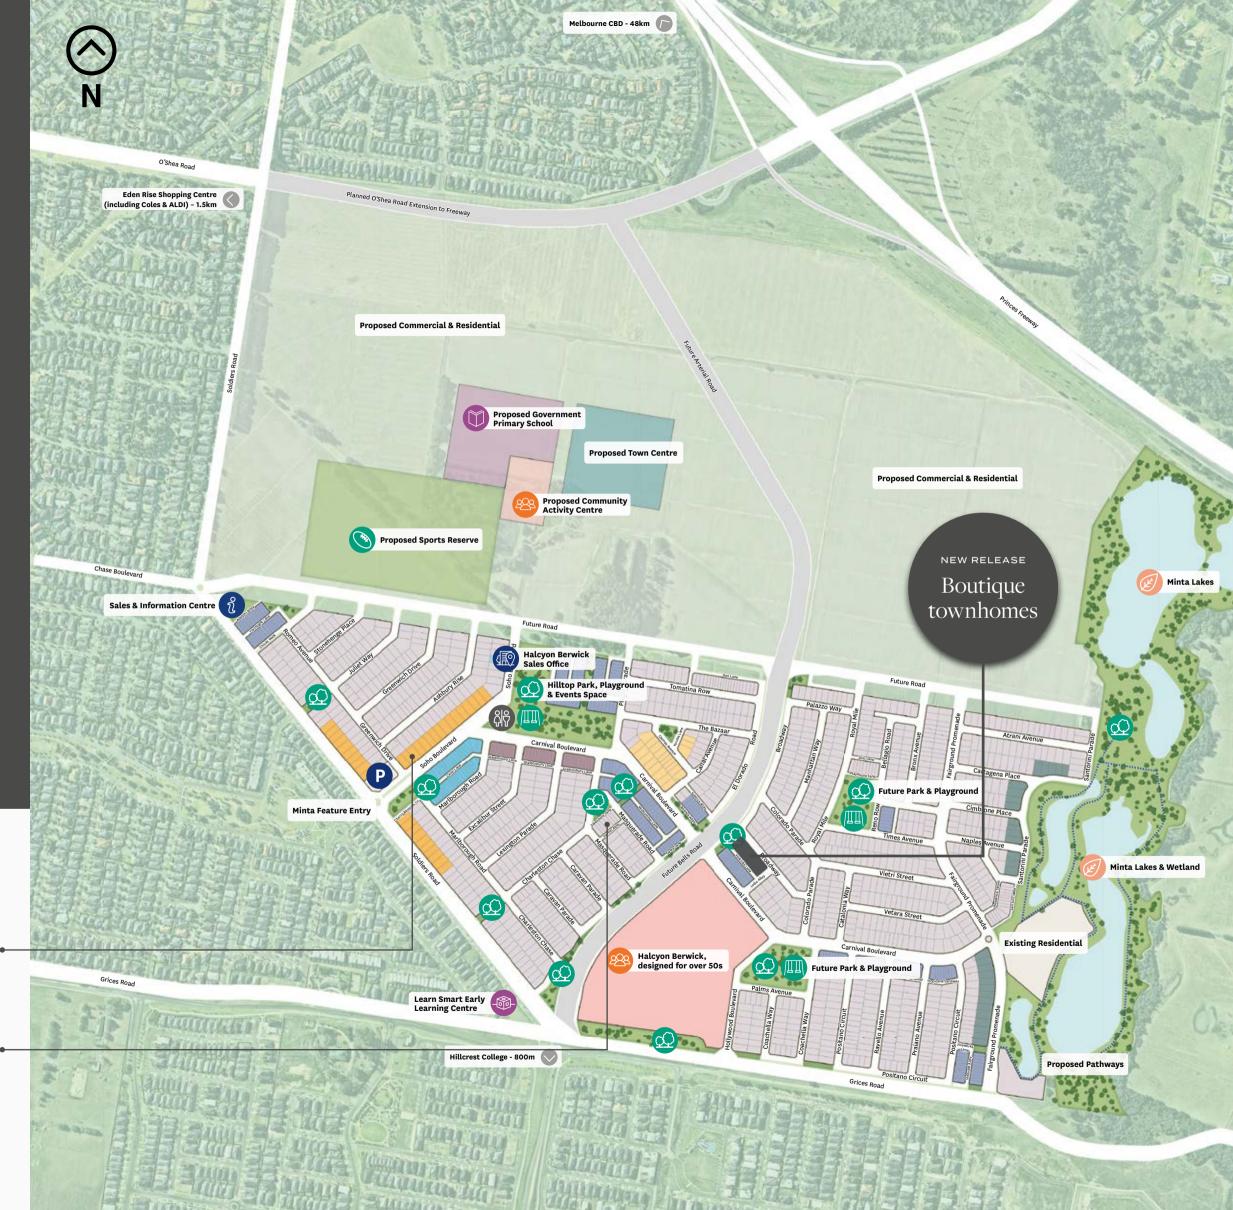

# Your new community.

Located 48km from Melbourne, Berwick is a highly sought out suburb of the Casey region. With an established network of local amenity, residents can enjoy flexible lifestyles within a social and sustainable community.

#### **EDUCATION AND CHILDCARE**

Learn Smart Early Learning Centre - 60m Rivercrest Christian College - 1.7km Brentwood Park Primary School - 2.7km Goodstart Early Learning, Berwick - 3.5km Nossal High School - 4.8km Cranbourne Library - 10.4km Heritage College - 5.7km

#### SHOPPING AND DINING

Selandra Rise Shopping Centre - 6.9km The Local Brew House - 12.0km D'Angelo Estate Vineyard - 7.7km

#### PARKS AND OPEN SPACE

Circa Park - 1.7km Wilson Botanic Park Berwick - 6.4km Royal Botanic Gardens Cranbourne - 15.3km Berwick Springs Lakes & Wetlands - 4.6km

#### MEDICAL CENTRES

Woodleigh Waters Medical Clinic - 2.4km Casey Hospital - 3.8km

#### PUBLIC TRANSPORT & ACCESS

Narre Warren Train Station - 8.5km

- Display Village 1 Now Open
- Future Display Village 2
- Retail

# Display homes at Minta.

Barcelona 27 22 Soho Bvd, Berwick

Parkville 31

24 Soho Bvd, Berwick

4 Splendour Lane, Berwick Open by appointment only. To arrange a tour please speak to a New Homes Consultant.

The information contained in this plan has been prepared from third party sources current as at the time of publication; no warranty, express or implied, is given as to the accuracy of the information in this plan nor does Stockland accept any responsibility for any inaccuracies or omissions. Artists' impressions and images are for illustrative purposes and are indicative only. The development may not be identical to the images shown or the development described. Prospective purposers should make their own enquiries as to the details of the development which may be subject to change without notice. Any information contained in this plan should be read subject to the terms of an agreement of sale. This plan was produced by Minta estate and is current as at August 2022.