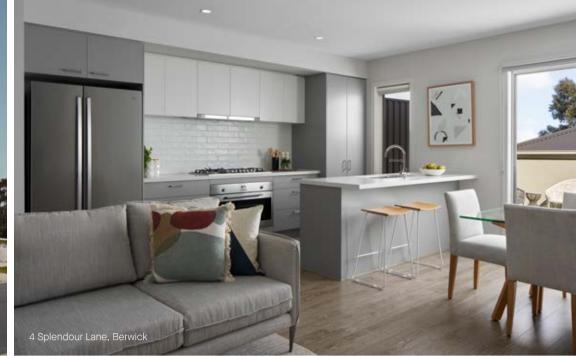

### Standard kitchen inclusions

- 1 ILVE IL0994X 900mm Built-in Oven (design specific)
- 2 ILVE ILGP96X 900mm Gas Cooktop (design specific)
- 3 ILVE Slide Out Rangehood 900mm FR90-2 (design specific)
- 4 2x banks of pot drawers
- gehood 5 Finger pull to overhead cabinets
  - 6 Soft closers to all kitchen drawers and cupboards
- 7 Overhead cupboards either side of rangehood and above fridge space
- 8 40mm Caesarstone oversize kitchen island bench with overhang (design specific)

- 9 Quality floor coverings
- LED downlights to kitchen, entry and open plan living area
- · Double Bowl Insert Sink (design specific)
- Poseidon Sink Mixer Chrome

## Kitchen upgrade options

- 1 Undermount sink upgrade
- 2 Cabinetry profile upgrade (design specific)
- 3 Internal doors upgrade
- Provision for future installation of pendant lights
- Matt black fittings (refer to selections brochure)