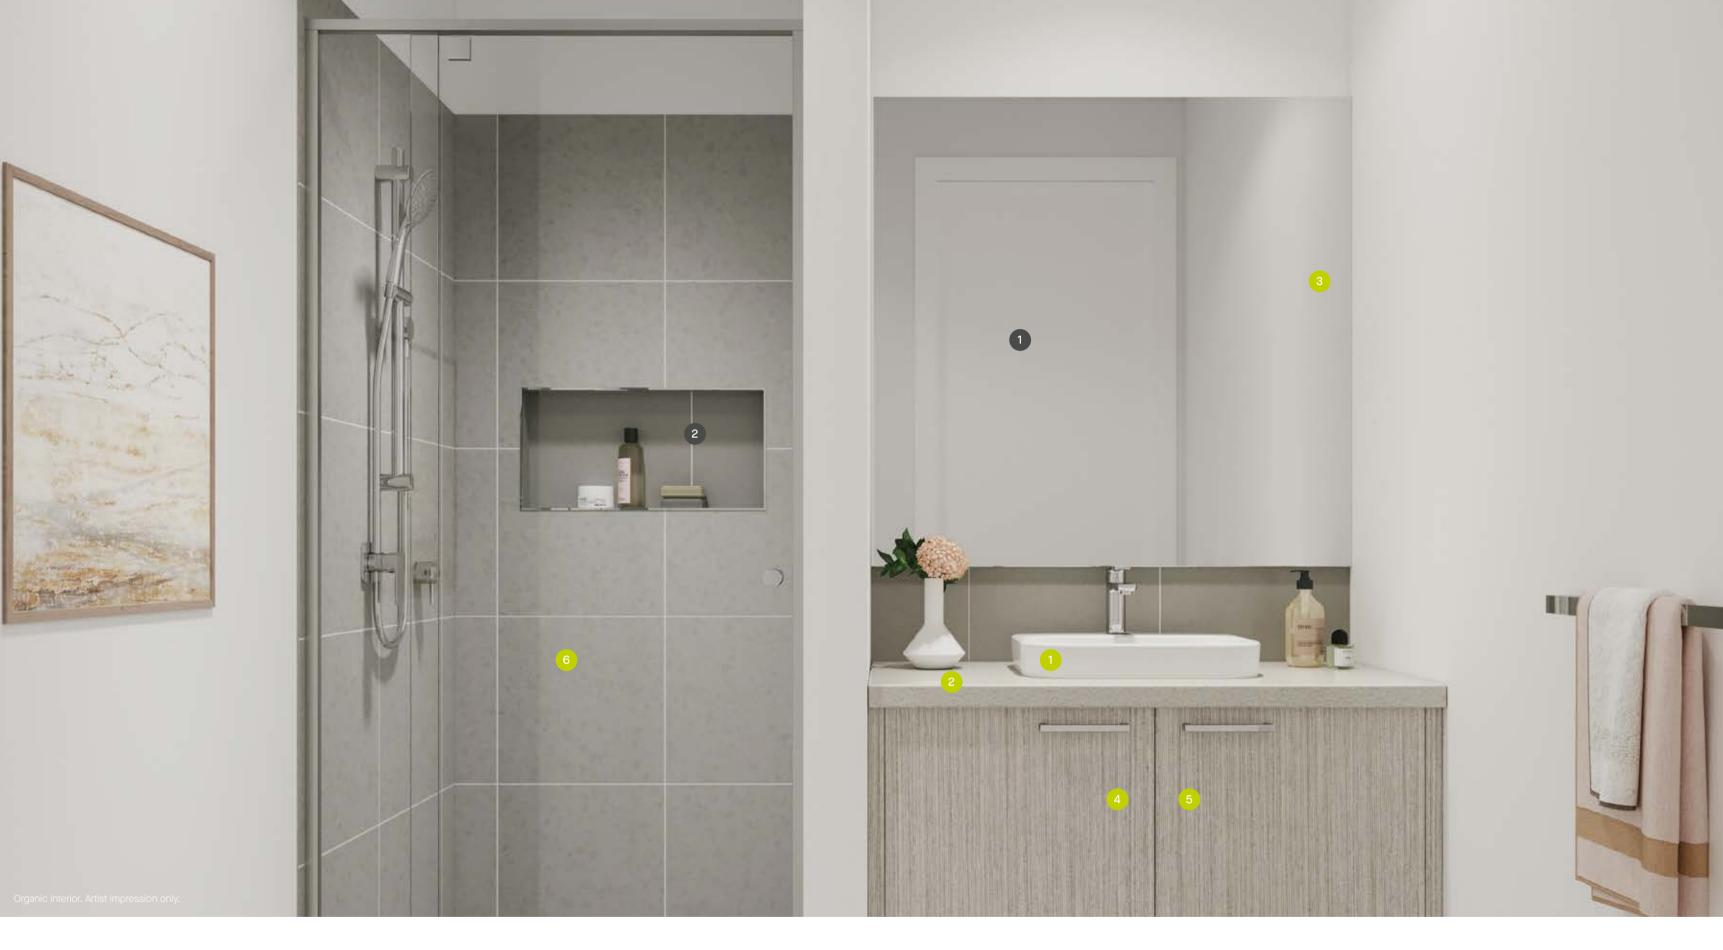

### Standard bathroom inclusions

- 1 Luna Inset Basin
- 2 Single vanity with 20mm Caesarstone to ensuite and main bathroom
- 3 Polished edge mirror
- 4 Soft closers to all bathroom cupboards
- 5 White lined cupboards
- 6 Quality ceramic tiles
- · Vivas Basin Mixer
- · Pin Multifunction Rail Shower
- · Stylus Prima II Toilet Suite

## Upgrade options

- 1 Internal doors upgrade
- Shower niche upgrade (design specific)
- · Matt black fittings (refer to selections brochure)