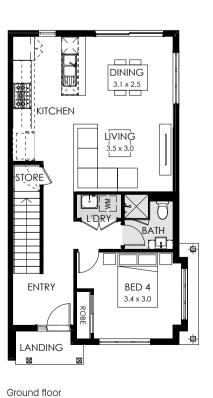

#### Specifications

Total area 170.98m² / 18.47sq

Garage

First floor Ground floor