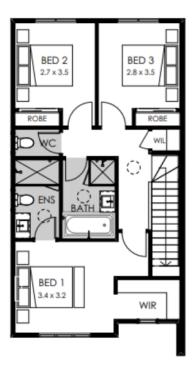

## Eden 18

Lot 9819 Rubus Walk, Harpley - Werribee

Land size: 146m2

- Architectural Aspen façade
- Heating & Cooling
- Double Glazing
- Exposed aggregate outdoor paving
- Stone benchtops
- 2550mm high ceilings
- LED lights
- Roller blinds
- 900mm wide ILVE appliances
- Soft closers to all kitchen, laundry and vanity drawers & doors
- 25 Year Structural Guarantee
- 12 Month Maintenance
- Black Fittings, Fixtures & Tapware.
- Downlights throughout.
- Flyscreens included.
- Laundry overhead cabinetry.
- Shower Niches.