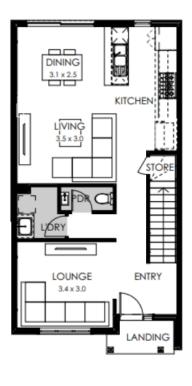

## Eden 18

Lot 9819 Rubus Walk, Harpley - Werribee

Land size: 146m2

- Architectural Aspen façade
- Heating & Cooling
- Double Glazing
- Exposed aggregate outdoor paving
- Stone benchtops
- 2550mm high ceilings
- LED lights
- Roller blinds
- 900mm wide ILVE appliances
- Soft closers to all kitchen, laundry and vanity drawers & doors
- 25 Year Structural Guarantee
- 12 Month Maintenance
- Black Fittings, Fixtures & Tapware.
- Downlights throughout.
- Flyscreens included.
- Laundry overhead cabinetry.
- Shower Niches.