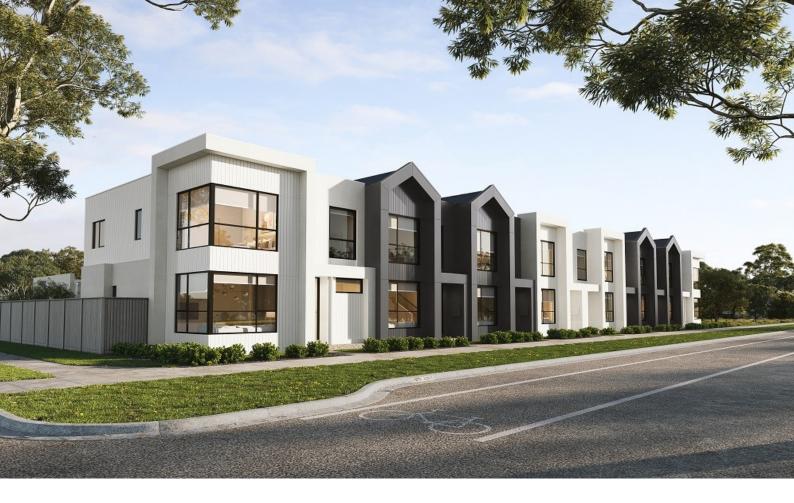

## Eden 18

Lot 9819 Rubus Walk, Harpley - Werribee

Land size: 146m2

- Architectural Aspen façade
- Heating & Cooling
- Double Glazing
- Exposed aggregate outdoor paving
- Stone benchtops
- 2550mm high ceilings
- LED lights
- Roller blinds
- 900mm wide ILVE appliances
- Soft closers to all kitchen, laundry and vanity drawers & doors
- 25 Year Structural Guarantee
- 12 Month Maintenance
- Black Fittings, Fixtures & Tapware.
- Downlights throughout.
- Flyscreens included.
- Laundry overhead cabinetry.
- Shower Niches.