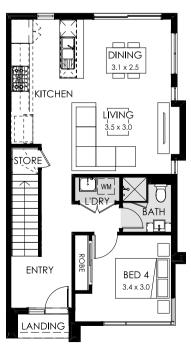

#### Specifications

Total area 170.97m² / 18.40sq Lots 624, 627, 628, 632, 633, 634, 637, 638, 639, 643, 644, 645

Garage

Ground floor

oor First floor

6

Ground floor