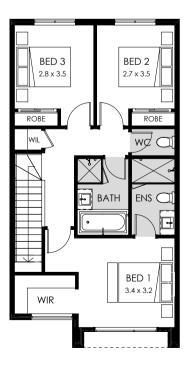

#### Specifications

Total area 171.10m² / 18.42sq Lots 625, 635, 636, 646

Garage

BED 3 2.8 x 3.5

First floor

BED 2

BED 1 3.4 x 3.2

18b = 3 = 2 = 2