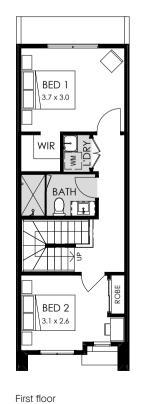

#### Specifications

Total area 117.60m² / 12.66sq Lots629, 630, 631, 640, 641, 642

Garage

18a = 4 → 3 = 2