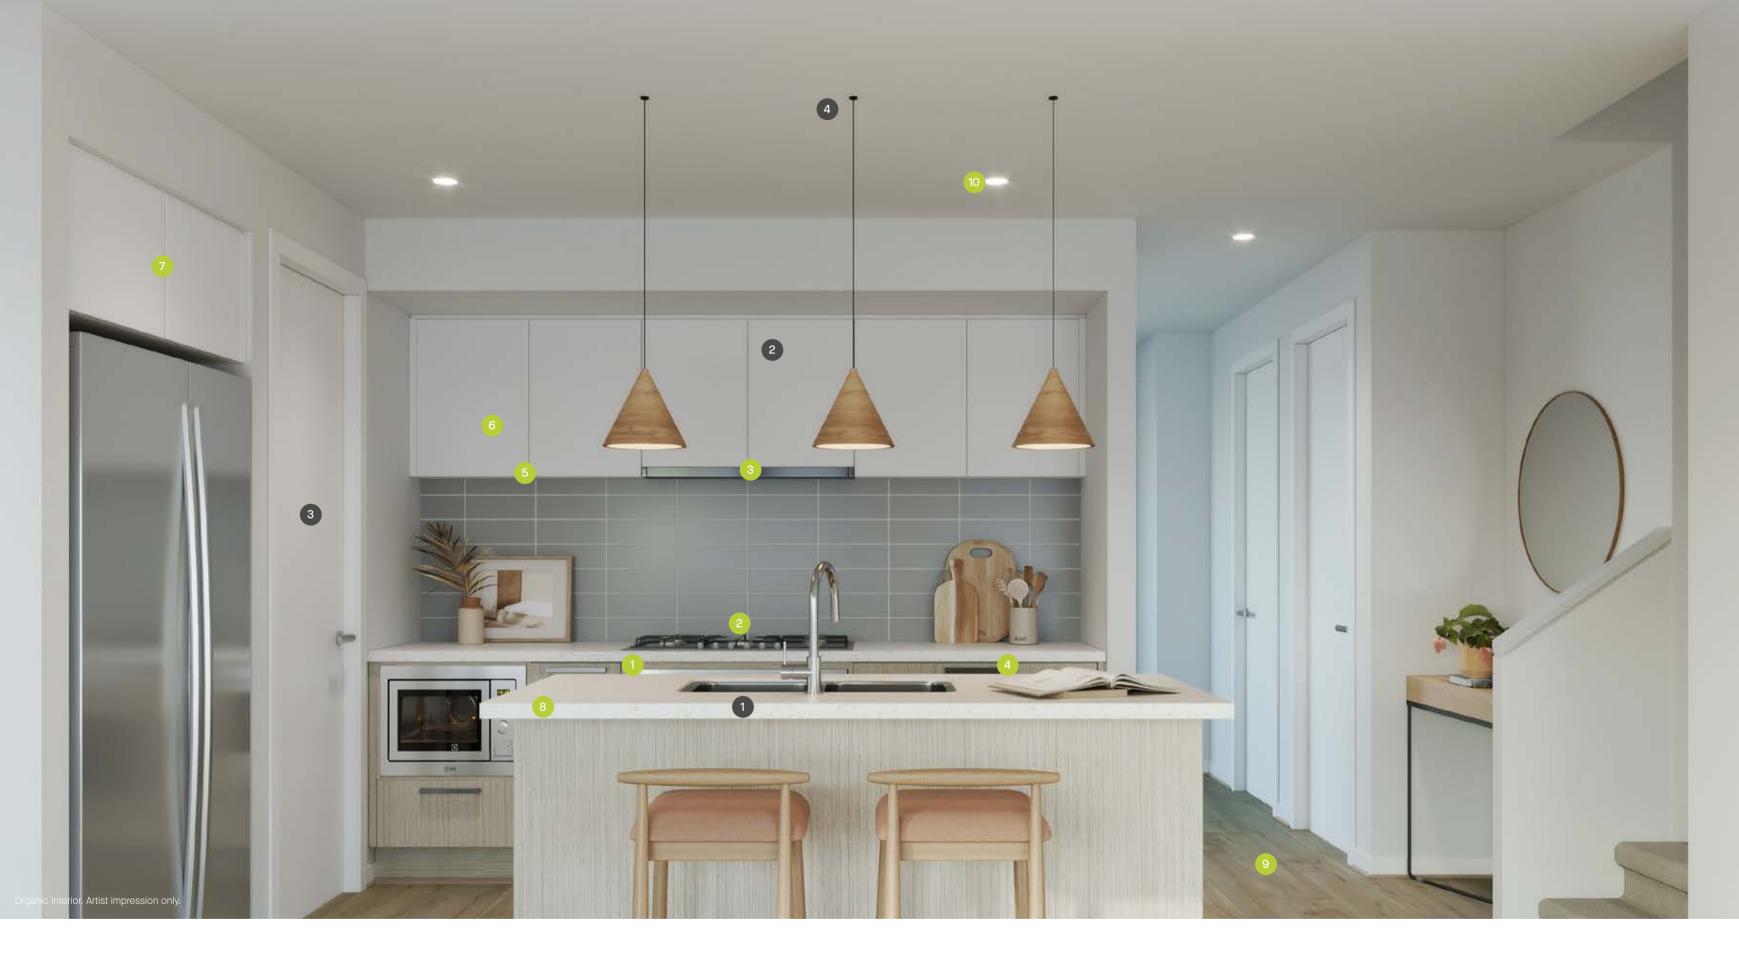

#### Standard kitchen inclusions

- 1 ILVE IL0994X 900mm Built-in Oven (design specific)
- 2 ILVE ILGP96X 900mm Gas Cooktop (design specific)
- 3 ILVE Slide Out Rangehood 900mm FR90-2 (design specific)
- 4 2x banks of pot drawers
- 5 Finger pull to overhead cabinets
- 6 Soft closers to all kitchen drawers and cupboards
- 7 Overhead cupboards either side of rangehood and above fridge space
- 8 40mm Caesarstone oversize kitchen island bench with overhang (design specific)

- 9 Quality floor coverings
- LED downlights to kitchen, entry and open plan living area
- · Double Bowl Insert Sink (design specific)
- Poseidon Sink Mixer Chrome

## Kitchen upgrade options

- 1 Undermount sink upgrade
- Built-in Ilve microwave oven including trim kit
- 3 Internal doors upgrade
- Provision for future installation of pendant lights
- Matt black fittings (refer to selections brochure)
- · Ilve freestanding dishwasher