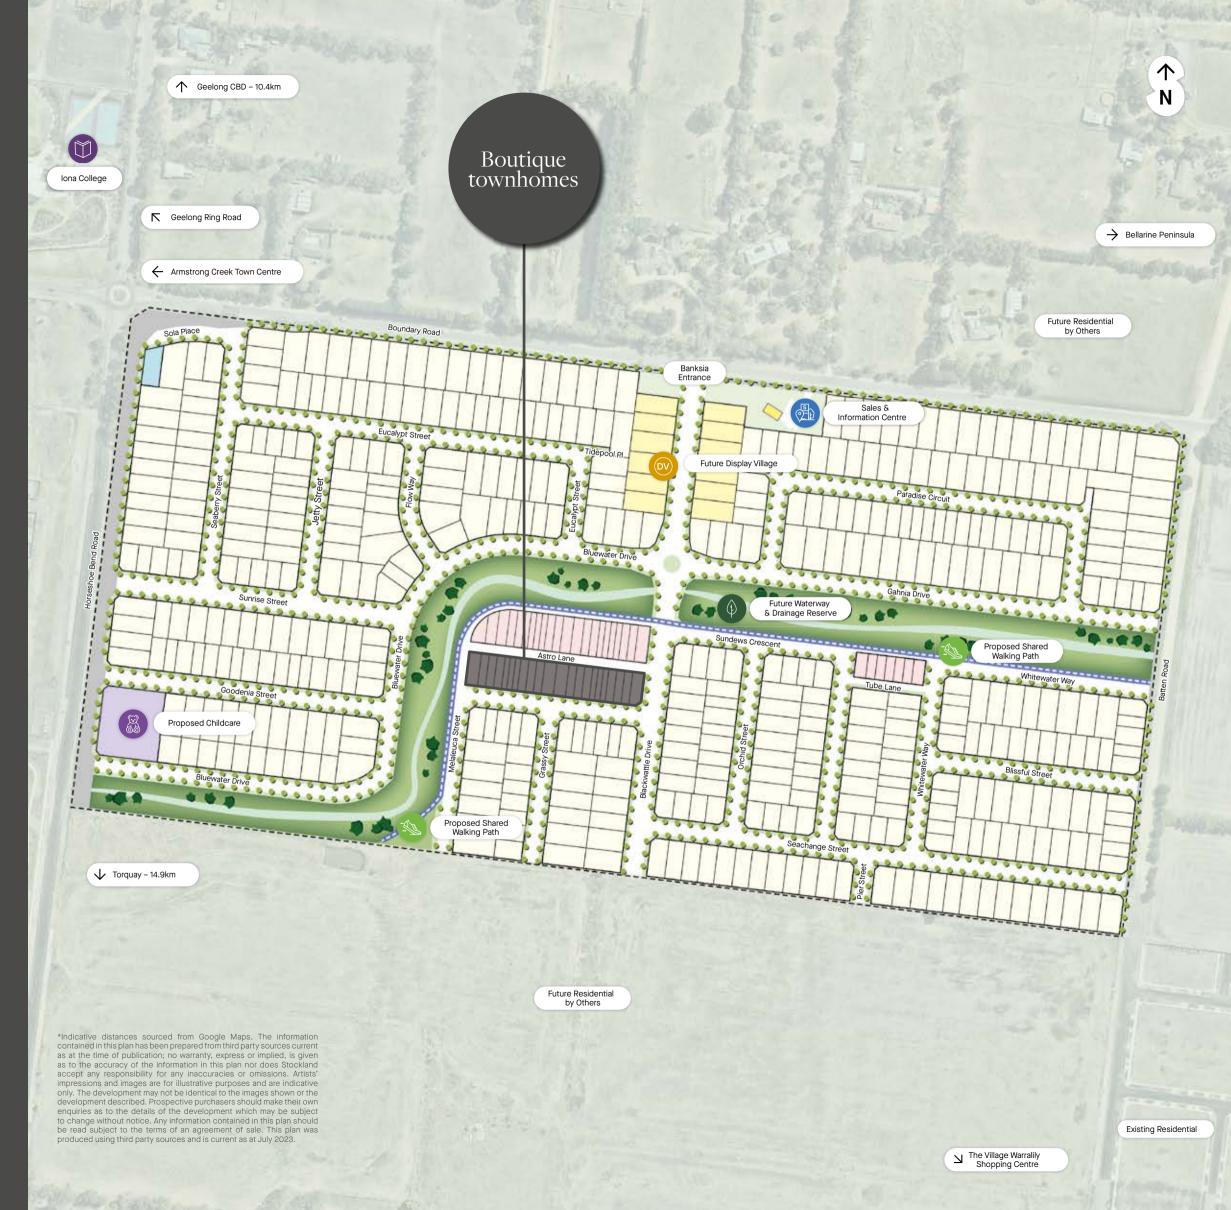

## Your new community.

Discover the perfect position for your townhome at Banksia, situated alongside a future waterway reserve in one of Victoria's fastest-growing suburbs. Enjoy seamless connectivity to Geelong's vibrant city center, as well as the beautiful Bellarine Peninsula and surf coast beaches.

Convenience is at your fingertips at Banksia's prime location. Situated just 1.6km from Warralily Town Centre and a mere 3km from Armstrong Creek Town Centre, you'll have easy access to essential amenities, a variety of shops, boutiques, specialty stores, and delightful dining experiences. Outdoor enthusiasts will be spoiled for choice with captivating walking trails, picturesque creek trails, nearby beaches, and modern health and fitness studios in both the local area and Geelong's bustling town center.

Located on Boundary Road in the thriving suburb of Armstrong Creek, Banksia is just a short drive away from Geelong's city center. Easy access to the Princes Freeway means Melbourne is a mere 90km journey. Immerse yourself in the best of both worlds at Banksia, where the beauty of nature and urban connectivity seamlessly blend.

#### SHOPPING AND SERVICES

| The Village Warralily Shopping Centre | 1.6kı  |
|---------------------------------------|--------|
| Armstrong Creek Town Centre           | 2.6ki  |
| Grovedale Plaza                       | 4.3kı  |
| Waurn Ponds Shopping Centre           | 5.8kı  |
| Belmont Village Shopping Centre       | 6.7kı  |
| Westfield Geelong                     | 9.6kı  |
| Pakington Street Geelong              | 10.6ki |
| Torquay Farmers Market                | 12kı   |
| Torquay Surf Shops                    | 15.6kı |

| EDUCATION                              |       |
|----------------------------------------|-------|
| Iona College                           | 550m  |
| Armstrong Creek East Children's Centre | 2km   |
| Brighthouse Early Learning             | 2km   |
| Oberon High School                     | 2.6km |
| Elements Childcare Warralily           | 2.6km |
| Geelong Lutheran College               | 3.1km |
| St Catherine of Sienna Primary School  | 3.5km |
| All Day Long Child Care                | 3.5km |
| Mirripoa Primary School                | 3.5km |
| Grovedale Primary School               | 4.1km |
| Grovedale College                      | 4.8km |
| Mandama Primary school                 | 5.2km |
| Deakin University Geelong Waurn Ponds  | 8km   |
| Belmont High School                    | 8.5km |
|                                        |       |
| HEALTH & WELLBEING                     |       |

| HEALTH & WELLBEING                |       |
|-----------------------------------|-------|
| Armstrong Health Medical Clinic   | 1.4km |
| Warralily Family Medical Practice | 1.6km |
| Grovedale Medical Centre          | 4.2km |
| Waurn Ponds Medical Centre        | 6.5km |
| South Barwon Medical Centre       | 6.5km |
| Epworth Geelong Hospital          | 8.8km |

#### RECREATION

Geelong CBD

Great Ocean Road

Aviation Drive Playground Warralily Boulevard Playground

| Bunjii s Nest District Park                | 4KIII |
|--------------------------------------------|-------|
| Waurn Ponds Skate Park                     | 6km   |
| Quickfit Health Club                       | 1.6km |
| Anytime Fitness Armstrong Creek            | 3.4km |
| Armstrong Creek Cricket and Sporting Club  | 3.4km |
| Armstrong Soccer Club                      | 3.5km |
| Armstrong Mount Duneed<br>Sporting Reserve | 3.6km |
| Barwon Soccer Club                         | 3.7km |
| F45 Grovedale                              | 4.1km |
| Grovedale Tennis Club                      | 4.9km |
|                                            |       |
| TRANSPORT CONNECTIONS                      |       |
| Barwon Heads Road                          | 400m  |
| Boundary Rd/Barwon Heads Rd<br>Bus Stop    | 1.1km |
| Surf Coast Highway                         | 2km   |
| Marshall Train Station                     | 4.1km |
| Waurn Ponds Train Station                  | 7km   |
| Geelong Ring Road/ Princes Hwy             | 7.3km |