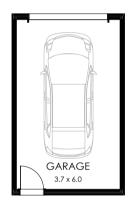

#### Specifications

Total area 117.60m² / 12.66sq Lots629, 630, 631, 640, 641, 642

Garage

18a = 4 → 3 = 2