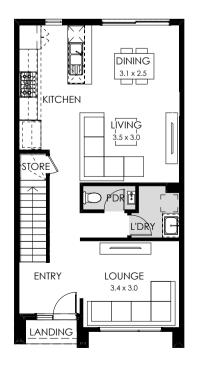

#### Specifications

Total area 117.60m² / 12.66sq Lots629, 630, 631, 640, 641, 642

Garage

18a = 4 → 3 = 2

#### Specifications

Total area 171.10m² / 18.42sq Lots 625, 635, 636, 646

Garage

BED 3 2.8 x 3.5

First floor

BED 2

BED 1 3.4 x 3.2

18b = 3 = 2 = 2

#### Specifications

Total area 170.97m² / 18.40sq Lots 624, 627, 628, 632, 633, 634, 637, 638, 639, 643, 644, 645

Garage

Ground floor

oor First floor

6

Ground floor