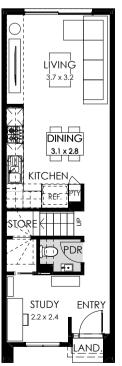

#### Specifications

Total area 117.60m² / 12.66sq Lots629, 630, 631, 640, 641, 642

Garage

18a = 4 → 3 = 2