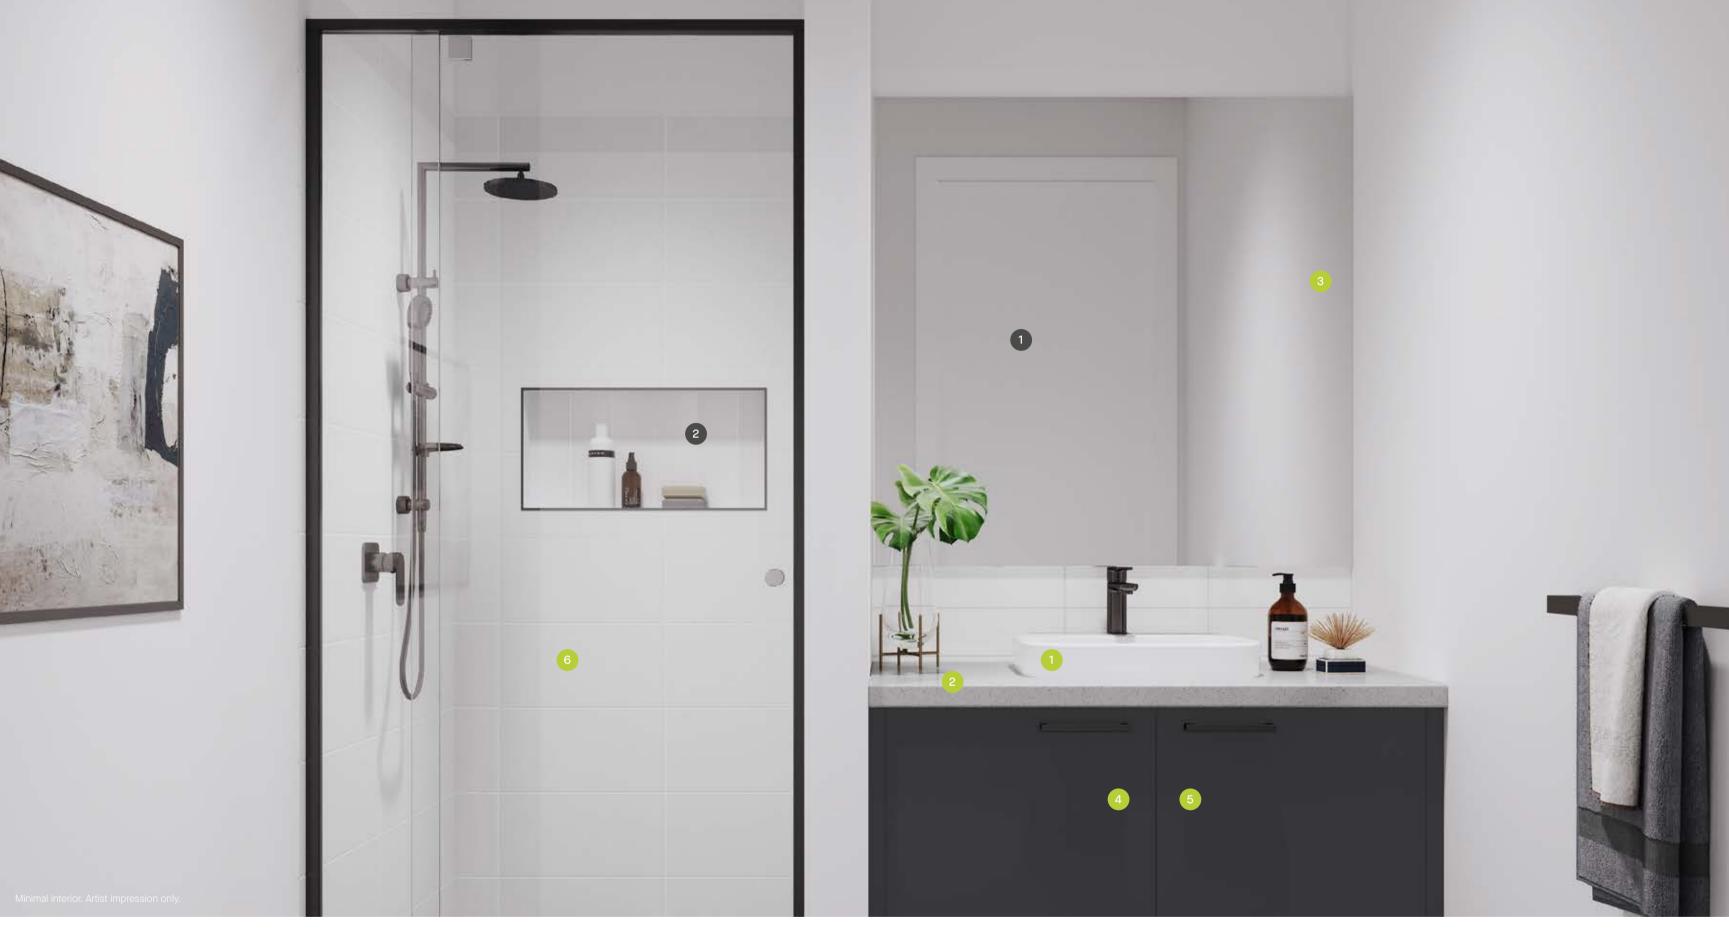

#### Standard bathroom inclusions

- 1 Luna Inset Basin
- 2 Single vanity with 20mm Caesarstone to ensuite and main bathroom
- 3 Polished edge mirror
- 4 Soft closers to all bathroom cupboards
- 5 White lined cupboards
- 6 Quality ceramic tiles
- · Vivas Basin Mixer
- Pin Multifunction
   Rail Shower
- Stylus Prima II
   Toilet Suite

### Upgrade options

- 1 Internal doors upgrade
- Shower niche upgrade (design specific)
- Matt black fittings (refer to selections brochure)