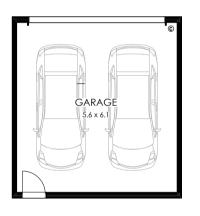

### Specifications

| Total area | 171.10m <sup>2</sup> / 18.42sq |
|------------|--------------------------------|
| Lots       | 1611, 1615                     |

Garage

Ground floor

BED 2 2.7 x 3.5 BED 3 2.8 x 3.5 BED 3 3 2.8 x 3.5 BED 3 3 3.8 x 3.5 BED 3 3.4 x 3.2 WIR