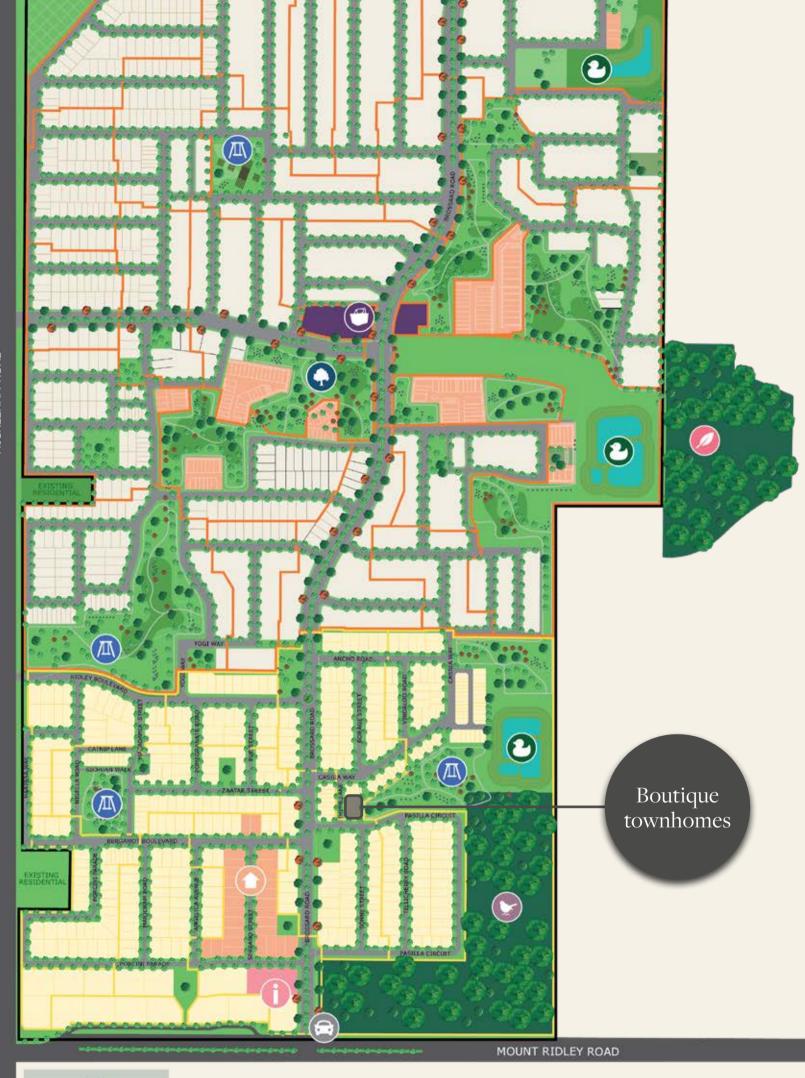

- Evergreen precinct
- Land office
- Future estate entry
- Botanical park
- Mt Ridley Reserve

- Proposed playground
- Proposed nature reserve
- Proposed wetlands
- (S) Mickleham Primary School
- Proposed convenience store

# Display home at Botanical.

Havana 32 30 Poppy Street, Mickleham

The information contained in this plan has been prepared from third party sources current as at the time of publication; no warranty, express or implied, is given as to the accuracy of the information in this plan nor does Satterley accept any responsibility for any inaccuracies or omissions. Artists' impressions and images are for illustrative purposes and are indicative only. The development may not be identical to the images shown or the development described. Prospective purchasers should make their own enquiries as to the details of the development which may be subject to change without notice. Any information contained in this plan should be read subject to the terms of an agreement of sale. This plan was produced by Botanical estate and is current as at November 2023.