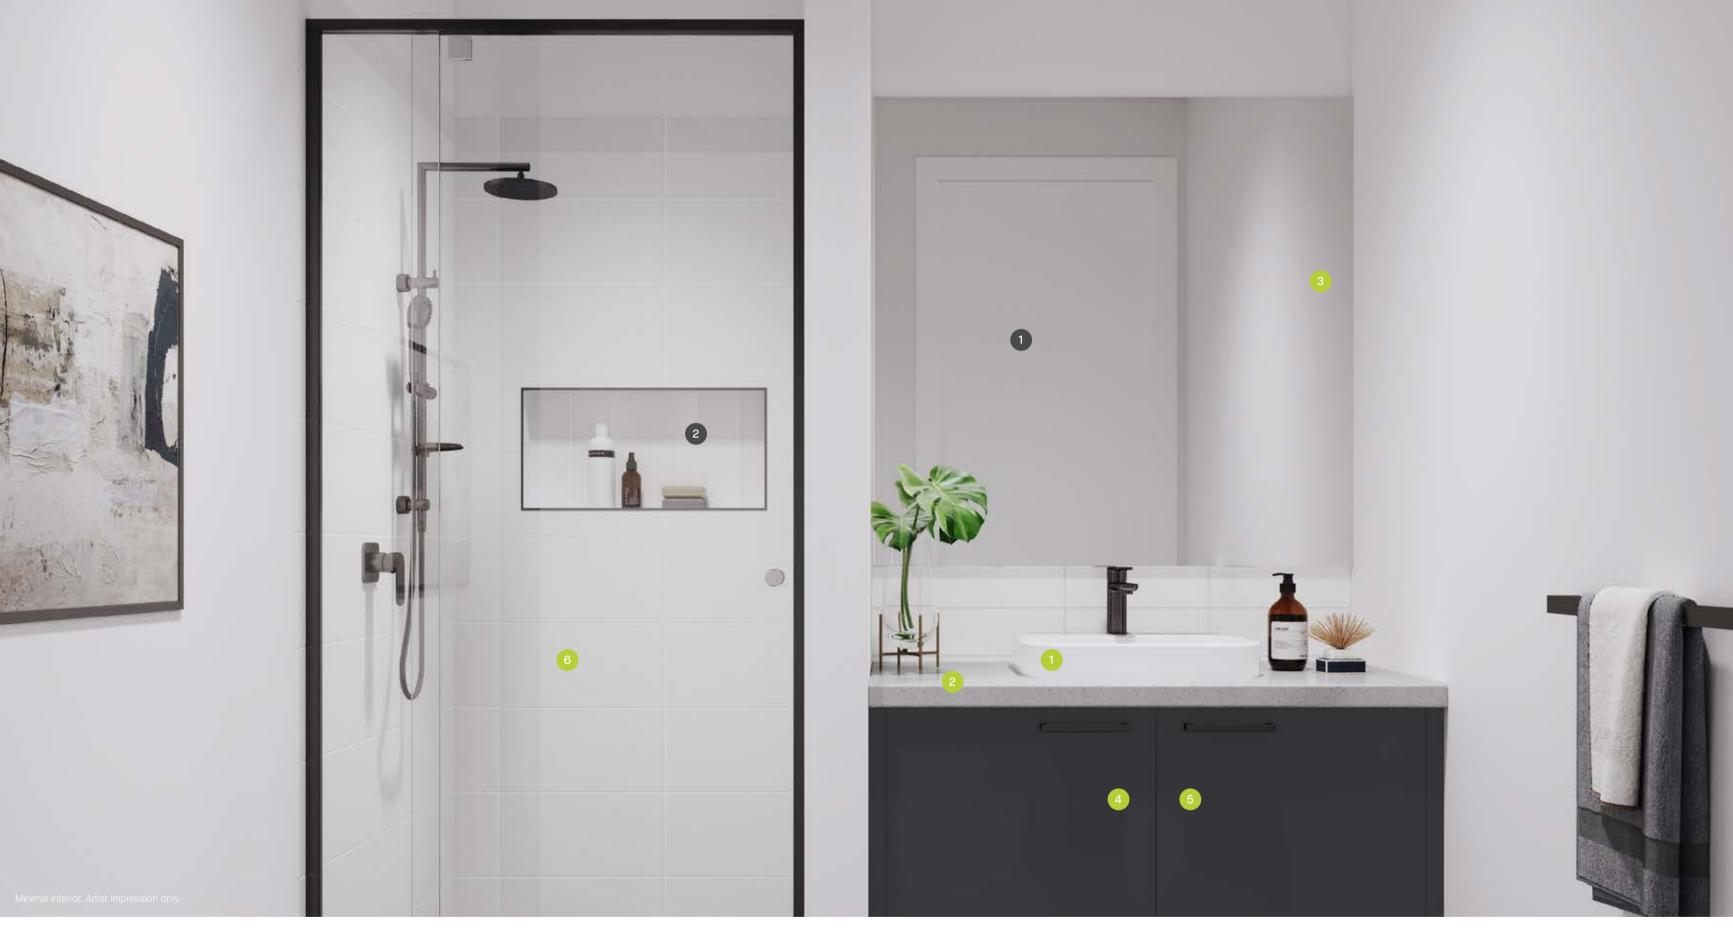

### Standard bathroom inclusions

- 1 Luna Inset Basin
- 2 Single vanity with 20mm Caesarstone to ensuite and main bathroom
- 3 Polished edge mirror
- 4 Soft closers to all bathroom cupboards
- 5 White lined cupboards
- 6 Quality ceramic tiles

· Vivas Basin Mixer

- Pin Multifunction
   Rail Shower
- · Stylus Prima II Toilet Suite

### Upgrade options

- 1 Internal doors upgrade
- 2 Shower niche upgrade
- Matt black fittings (refer to selections brochure)