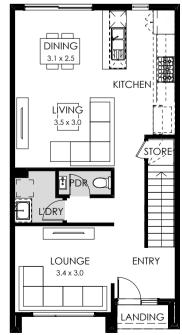

### Specifications

| Total area | 171.10m <sup>2</sup> / 18.42sq |
|------------|--------------------------------|
| Lots       | 1611, 1615                     |

Garage

Ground floor

BED 2 2.7 x 3.5 BED 3 2.8 x 3.5 BED 3 3 2.8 x 3.5 BED 3 3 3.8 x 3.5 BED 3 3.4 x 3.2 WIR