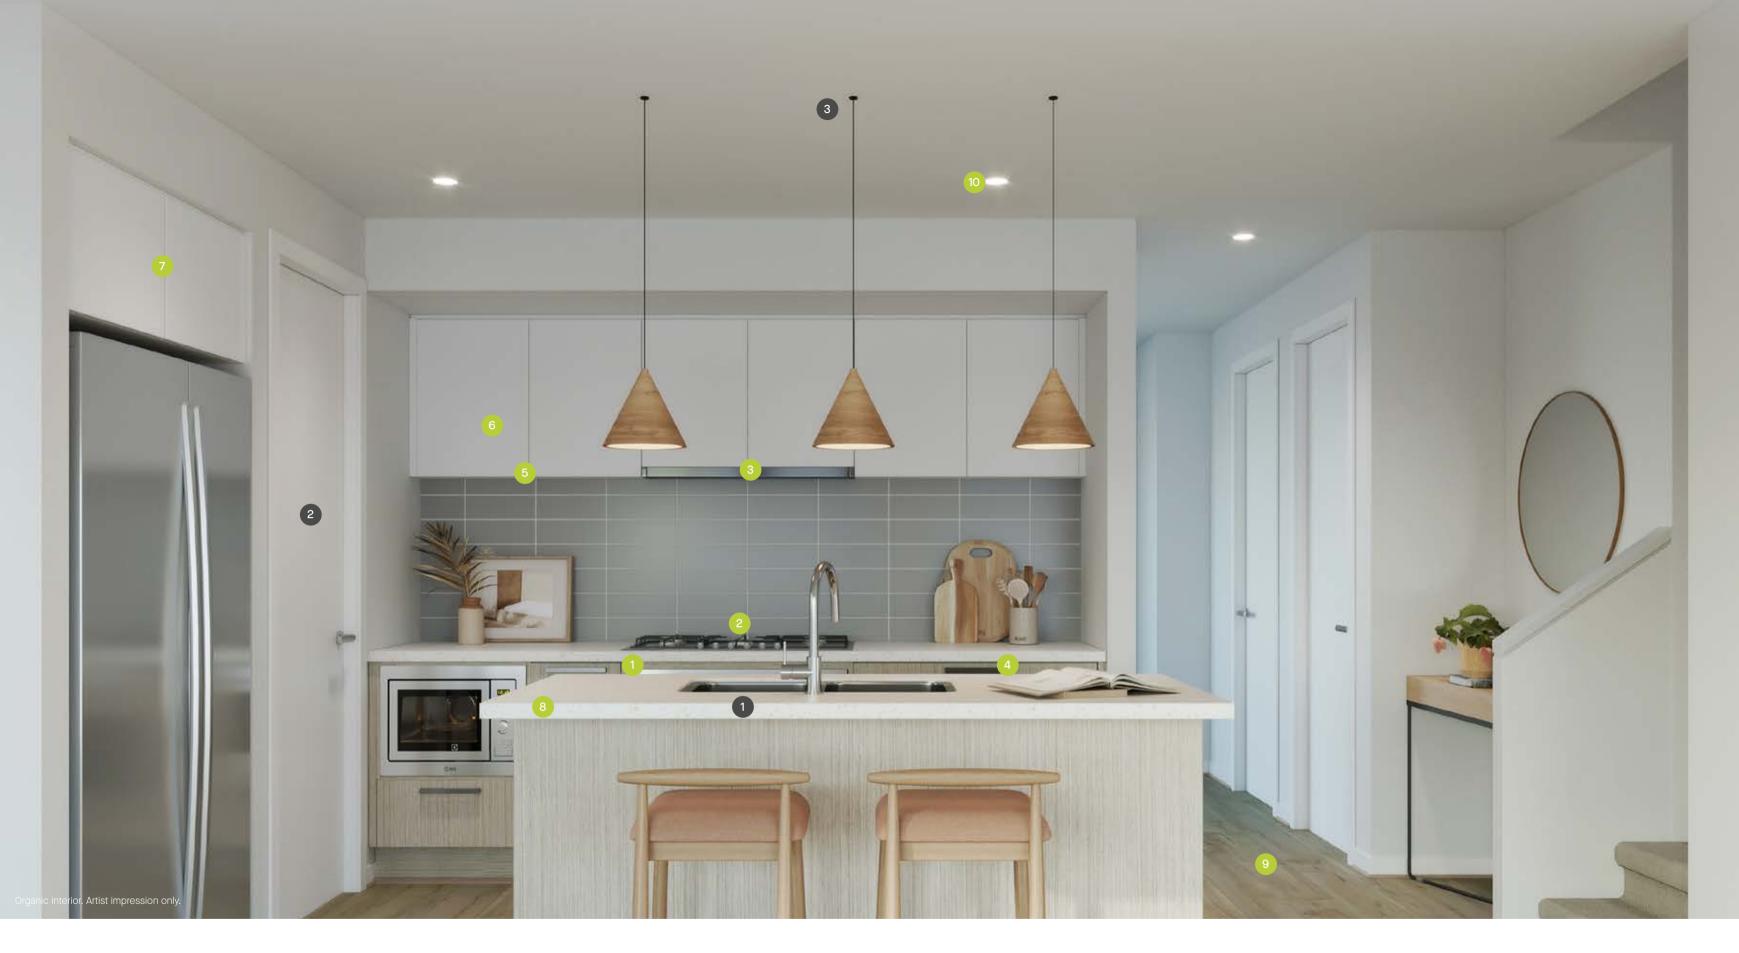

### Standard kitchen inclusions

- 1 ILVE ILO994X 900mm Built-in Oven
- 3 ILVE Slide Out Rangehood 900mm FR90-2
- 5 Finger pull to overhead cabinets
- 7 Overhead cupboards either side of rangehood and above fridge space
- 8 40mm Caesarstone oversize kitchen island bench with overhang

9 Quality floor coverings

10 LED downlights to

plan living area

kitchen, entry and open

- · Poseidon Sink Mixer Chrome
- · Double Bowl Insert Sink

## Kitchen upgrade options

- 1 Undermount sink upgrade
- · Matt black fittings (refer to selections brochure)
- 2 Internal doors upgrade
- 3 Provision for future installation of pendant lights

- 2 ILVE ILGP96X 900mm Gas Cooktop
- 4 2x banks of pot drawers
- 6 Soft closers to all kitchen drawers and cupboards