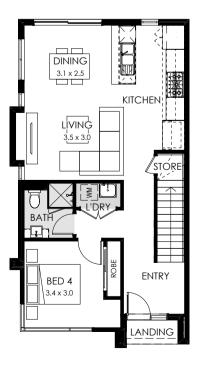

### Specifications

| Total area | 171.10m <sup>2</sup> / 18.42sq |
|------------|--------------------------------|
| Lots       | 1611, 1615                     |

Garage

Ground floor

BED 2 2.7 x 3.5 BED 3 2.8 x 3.5 BED 3 3 2.8 x 3.5 BED 3 3 3.8 x 3.5 BED 3 3.4 x 3.2 WIR