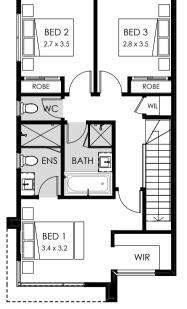

#### Specifications

| Total area | 208m² / 18.42sq |
|------------|-----------------|
| Lots       | 37238, 37245    |

Garage

### Specifications

| Total area | 150m² / 18.40sq      |  |  |
|------------|----------------------|--|--|
| Lots       | 37239, 37240, 37241, |  |  |
|            | 37242, 37243, 37244  |  |  |

Ground floor

First floor

Ground floor

First floor