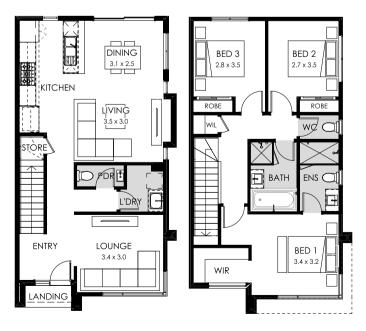

# Edens.

# 18a ≞ 4 - d 3 🚍 2

#### Specifications

| Total area | 208m² / 18.42sq |
|------------|-----------------|
| Lots       | 37238, 37245    |

Garage

### Specifications

| Total area | 150m² / 18.40sq      |  |  |
|------------|----------------------|--|--|
| Lots       | 37239, 37240, 37241, |  |  |
|            | 37242, 37243, 37244  |  |  |

Ground floor

First floor

Ground floor

First floor