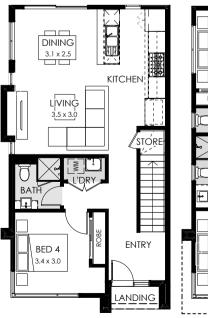

#### Specifications

| Total area | 208m² / 18.42sq |
|------------|-----------------|
| Lots       | 37238, 37245    |

Garage

### Specifications

| Total area | 150m² / 18.40sq      |  |  |
|------------|----------------------|--|--|
| Lots       | 37239, 37240, 37241, |  |  |
|            | 37242, 37243, 37244  |  |  |

Ground floor

First floor

Ground floor

First floor