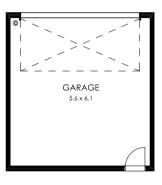

#### Specifications

| Total area | 208m² / 18.42sq |
|------------|-----------------|
| Lots       | 37238, 37245    |

Garage

### Specifications

| Total area | 150m² / 18.40sq      |  |  |
|------------|----------------------|--|--|
| Lots       | 37239, 37240, 37241, |  |  |
|            | 37242, 37243, 37244  |  |  |

Ground floor