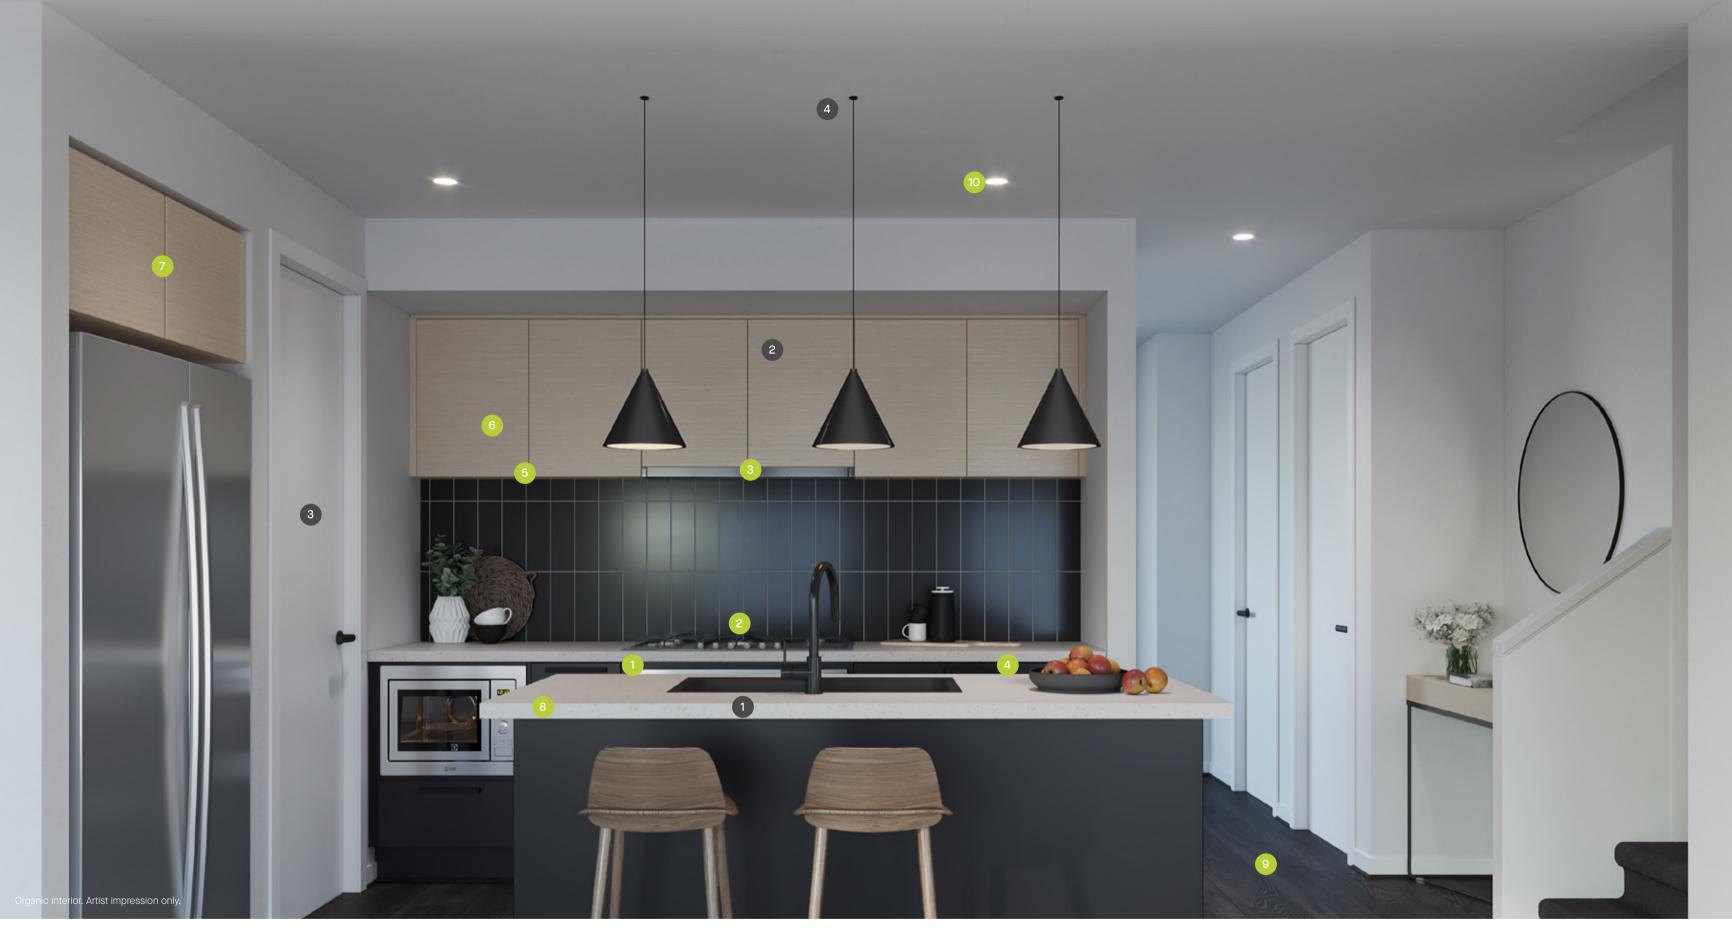

### Standard kitchen inclusions

- 1 ILVE ILO994X 900mm Built-in Oven (design specific)
- 2 ILVE ILGP96X 900mm Gas Cooktop (design specific)

3 ILVE Slide Out Rangehood 900mm FR90-2 (design specific)

4 2x banks of pot drawers

6 Soft closers to all kitchen drawers and cupboards

7 Overhead cupboards either side of rangehood and above fridge space

8 40mm stone benchtops, oversize kitchen island bench with overhang (design specific) 9 Quality floor coverings

plan living area

10 LED downlights to kitchen, entry and open

### Kitchen upgrade options

• Poseidon Sink Mixer Chrome

1 Undermount sink upgrade

3 Internal doors upgrade

4 Provision for future installation of pendant lights

• Matt black fittings (refer to selections brochure)