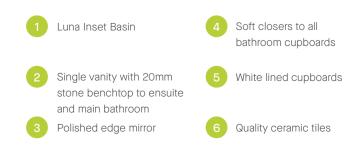

#### Standard bathroom inclusions

- Vivas Basin Mixer
- Pin Multifunction
- Stylus Prima II

Rail Shower