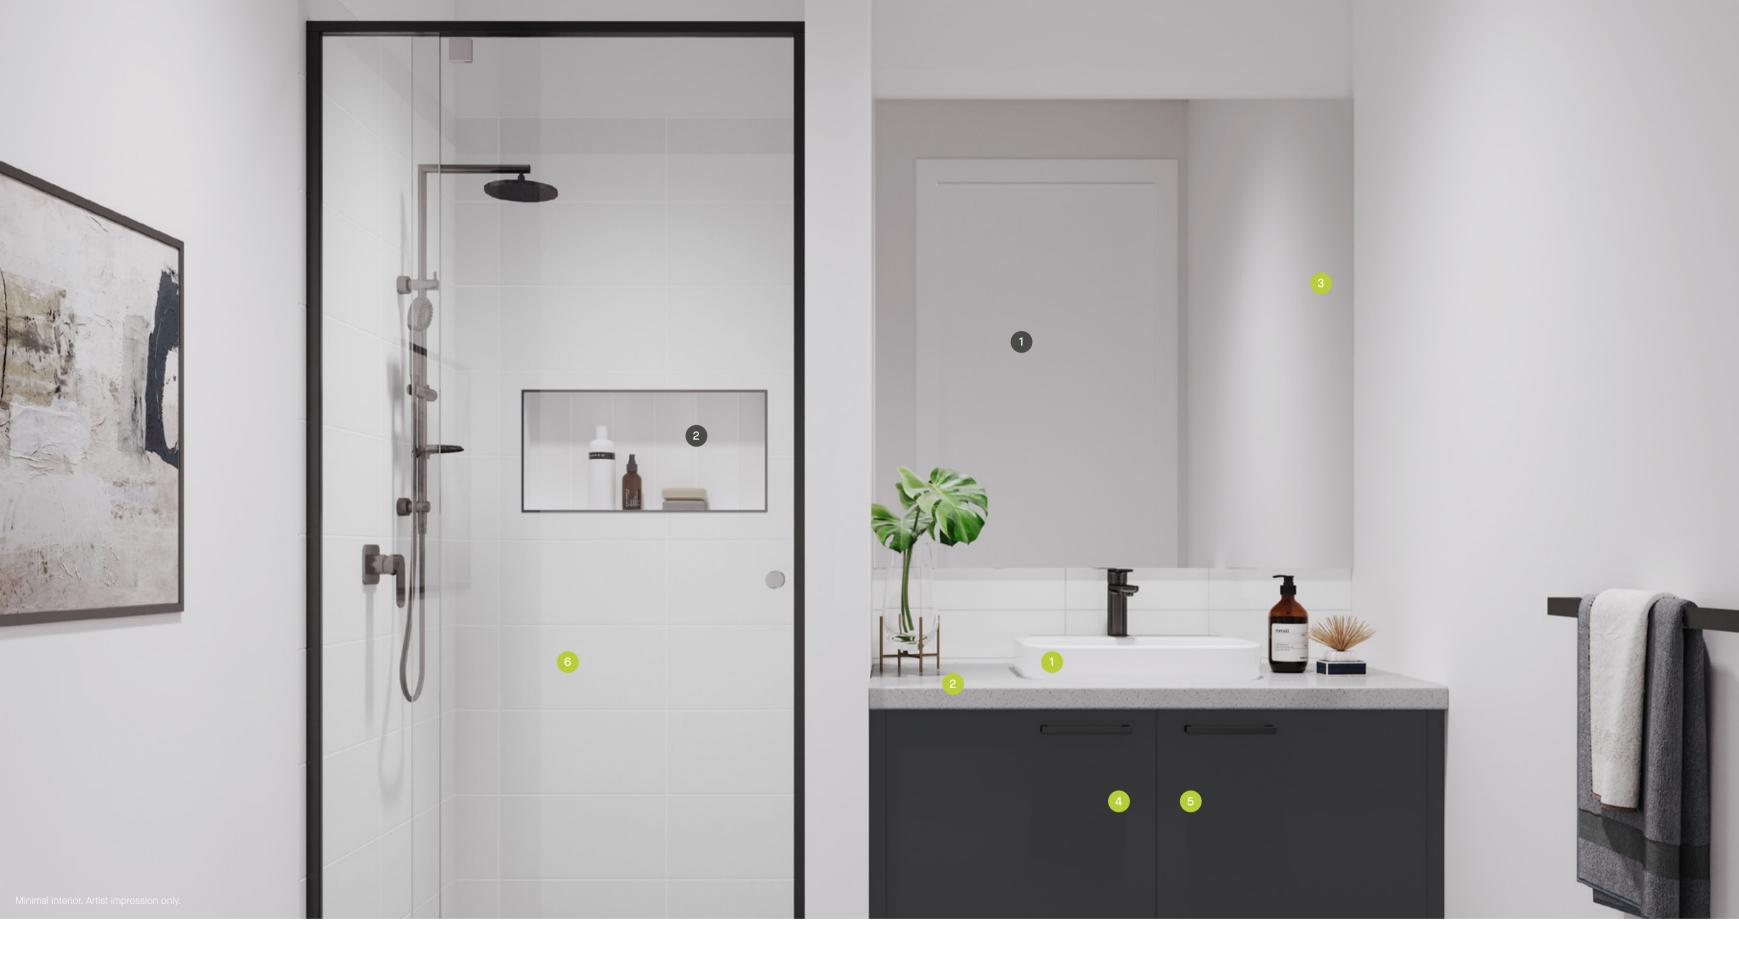

#### Standard bathroom inclusions

- Vivas Basin Mixer
- Pin Multifunction
- Stylus Prima II

Rail Shower

### Upgrade options

 Matt black fittings (refer to selections brochure)

### Standard laundry inclusions

- Metro wall sink outlet with vivas wall mixer
- Clark 42L tub and cabinet (design specific)