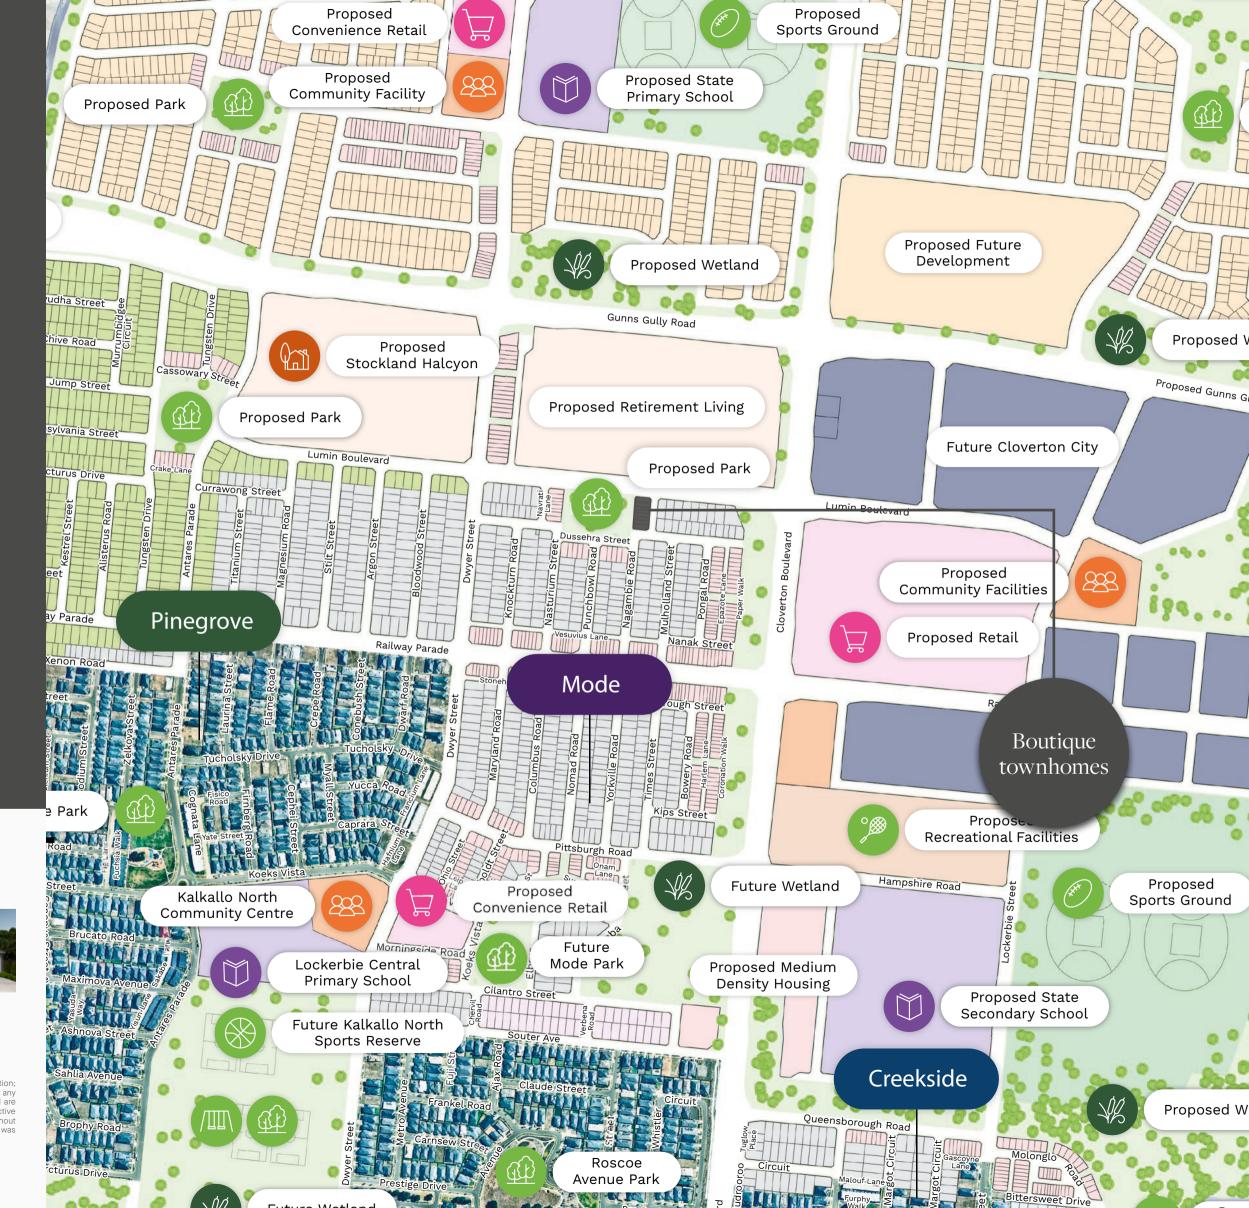

# Cloverton

Cloverton is Victoria's largest masterplanned community, located just a short drive from Craigieburn's shop, schools and sporting facilities.

This growing community currently features ten neighbourhood parks, a café, an Australia Post Office, an Early Learning Centre, two Community Centres, three primary schools and the newly opened Kallo Town Centre, which includes a Woolworths Supermarket. Now is the perfect time to buy into this exciting community.

# Your new community.

Located just 38km from Melbourne's CBD, Cloverton is Victoria's largest masterplanned community. Set to become a future city for the northern suburbs, residents will have access to schools, retail centres, medical facilities and well connected public transport in the future. Cloverton's location is further enhanced by the picturesque surrounds of the Merri Creek and 80 hectares of lush open space.

#### SHOPPING AND SERVICES

Proposed major retail and future city centre 4 proposed neighbourhood centres Kalkallo Community Centre Proposed Government and civic facilities Located 10 kilometres from Craigieburn Central shopping centre

#### MEDICAL CENTRE

Proposed regional hospital and medical services within future city centre

#### PUBLIC TRANSPORT AND ACCESS

Melbourne CBD - 38km Donnybrook train station Proposed Cloverton train station Located alongside the Hume Freeway Future freeway interchange

#### PARKS AND OPEN SPACES

Parkland and playgrounds Kalkallo Sports Reserve Shared walking and cycle paths 80ha conservation area and Merri Creel Proposed Bald Hill Regional Park EDUCATION AND CHILDCARE Gilgai Plains Primary School Proposed state primary schools Proposed state secondary school Proposed private schools Green Leaves Early Learning Centre Proposed tertiary institution within future city centre

#### LEGEND

- Future Cloverton City
- Retail/Commercial
- Education
- Health & Community Facilities