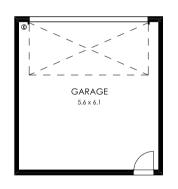

#### Specifications

| Total area | 208m² / 18.42sq |
|------------|-----------------|
| Lots       | 37238, 37245    |

Garage