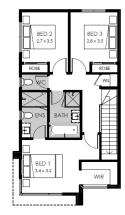

## Fixed Price \$539,900

Ground floor

homes

First floor

Image used is an artist impression for illustrative purposes only and may show decorative items not included in the price. Further terms and conditions apply to this offer including with respect to the price, for the full terms and conditions please visit http://www.boutiquehomes.com.au/disclaimer.