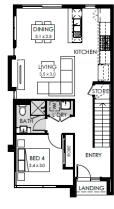

## Fixed Price \$539,900

Ground floor

homes

First floor

Image used is an artist impression for illustrative purposes only and may show decorative items not included in the price. Further terms and conditions apply to this offer including with respect to the price, for the full terms and conditions please visit http://www.boutiquehomes.com.au/disclaimer.