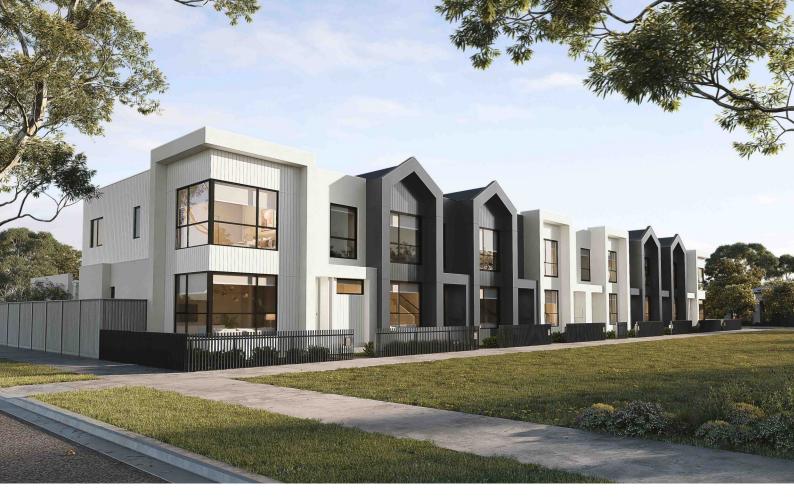

## **Eden** 18

Lot 37241 Ugadi Walk, Cloverton Estate - Kalkallo

Land size: 150m2

- Architectural Aspen façade
- Heating & Cooling
- **Double Glazing**
- Exposed aggregate outdoor paving
- Stone benchtops
- 2550mm high ceilings
- LED lights
- **Roller blinds**
- 900mm wide ILVE appliances
- Soft closers to all kitchen, laundry and vanity drawers & doors
- 25 Year Structural Guarantee
- 12 Month Maintenance

## Fixed Price \$539,900

Ground floor

homes

First floor

Image used is an artist impression for illustrative purposes only and may show decorative items not included in the price. Further terms and conditions apply to this offer including with respect to the price, for the full terms and conditions please visit http://www.boutiquehomes.com.au/disclaimer.